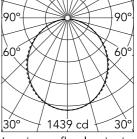

Beam Angle: 107° h(m) E(Ix)D(m) 1439 2.63 2 360 5.26 3 160 7.90 90 10.53 5 58 13.16

| Luminous flux luminai |
|-----------------------|
| 3915 lm               |
|                       |