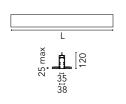

# **Physical**

| Color               | White |
|---------------------|-------|
| Orientation         | Fixed |
| Recessed depth (mm) | 120   |
| Weight (kg)         | 5.75  |
| Length (mm)         | 2530  |