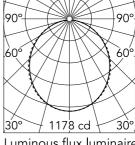

Luminous flux luminaire 3203 lm

| Beam Angle: |       | 107°  |
|-------------|-------|-------|
| h(m)        | E(lx) | D(m   |
| 1           | 1178  | 2.63  |
| 2           | 294   | 5.26  |
| 3           | 131   | 7.90  |
| 4           | 74    | 10.53 |
| 5           | 47    | 13 16 |