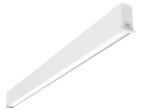

# In-Finity 35 Recessed No Trim 4000K General Lighting Dali

# N35N254G30BDA - White

 ${\sf LED\ modular\ system\ for\ recessed\ No\ Trim\ installation, including\ LED\ luminaires, aluminum\ installation\ profile\ and\ profile\ and\ profile\ p$ diffusers. Drivers included in lighting modules for 220-240V connection to mains or to other lighting modules.

# **Physical**

| Color               | White |
|---------------------|-------|
| Orientation         | Fixed |
| Recessed depth (mm) | 120   |
| Weight (kg)         | 5.75  |
| Length (mm)         | 2530  |