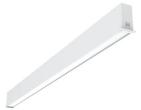

# N35N114G30BDA - White

 ${\tt LED\ modular\ system\ for\ recessed\ No\ Trim\ installation, including\ LED\ luminaires, aluminum\ installation\ profile\ and\ profile\ profil$ diffusers. Drivers included in lighting modules for 220-240V connection to mains or to other lighting modules.

## **Physical**

| Color               | White |
|---------------------|-------|
| Orientation         | Fixed |
| Recessed depth (mm) | 120   |
| Weight (kg)         | 2.56  |
| Length (mm)         | 1125  |