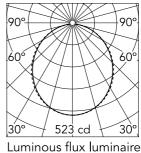

Beam Angle: 107°  $E(I_X)$ D(m) h(m) 523 2.63 2 131 5.26 3 58 7.90 4 33 10.53 5 21 13.16

| Lullillous liux |
|-----------------|
| 1424 lm         |
|                 |