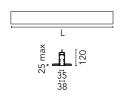

## **Physical**

| Color               | White |
|---------------------|-------|
| Orientation         | Fixed |
| Recessed depth (mm) | 120   |
| Weight (kg)         | 2.56  |
| Length (mm)         | 1125  |