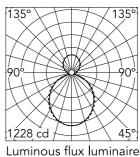

### Optical

Lighting type LED type Light distribution Optical type Beam angle (°) Beam angle C90-270 (°) Indirect, Direct Top LED Symmetric Diffused light 103 107

| Beam Angle DIR: 103° |       |       |  |  |  |  |
|----------------------|-------|-------|--|--|--|--|
| h(m)                 | E(lx) | D(m)  |  |  |  |  |
| 1                    | 1228  | 2.54  |  |  |  |  |
| 2                    | 307   | 5.07  |  |  |  |  |
| 3                    | 136   | 7.61  |  |  |  |  |
| 4                    | 77    | 10.14 |  |  |  |  |
| 5                    | 49    | 12.68 |  |  |  |  |
|                      |       |       |  |  |  |  |