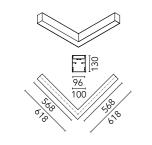

### Main specifications

| Number of heads | 1       | Net lumen (lm) | 4477                |
|-----------------|---------|----------------|---------------------|
| Lamp category   | LED     | Mountings      | Suspension          |
| Power (W)       | 38.5W/m | Environment    | Indoor dry location |
| CCT (K)         | 4000K   |                |                     |
| CRI             | 80      |                |                     |

## In-Finity 100 Suspension Up & Down Flat Corner 4000K General Lighting

Metal cover. Suspension Up & Down. 100 mm (Colour Anodized Grey) 08.9058.02 Metal cover. Suspension Up & Down. 100 mm (Colour White) 08.9058.40 500 mm opal diffuser. Diffuse, glare free and uniform lighting throughout the room 08.0111.00