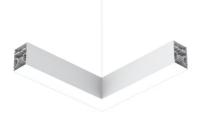

# In-Finity 100 Suspension Up & Down Flat Corner 4000K **General Lighting**

## In-Finity 100 Suspension Up & Down Flat Corner 4000K General Lighting

Metal cover. Suspension Up & Down. 100 mm (Colour Anodized Grey) 08.9058.02 Metal cover. Suspension Up & Down. 100 mm (Colour White) 08.9058.40 500 mm opal diffuser. Diffuse, glare free and uniform lighting throughout the room 08.0111.00