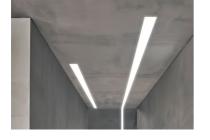

# In-Finity 100 Suspension Up & Down Flat Corner 4000K **General Lighting**

#### Note

Opal Diffuser: Diffuse, glare free and uniform lighting throughout the room. / Emergency: Emergency Module available in all versions, length 1405 mm. In normal use, it uses the same power consumption as the standard In-Flnity. In emergency use, it emits 10% of normal use during 3 hours. Endcaps: must be ordered separately. Consult Flos Architectural team for a configuration without end caps.