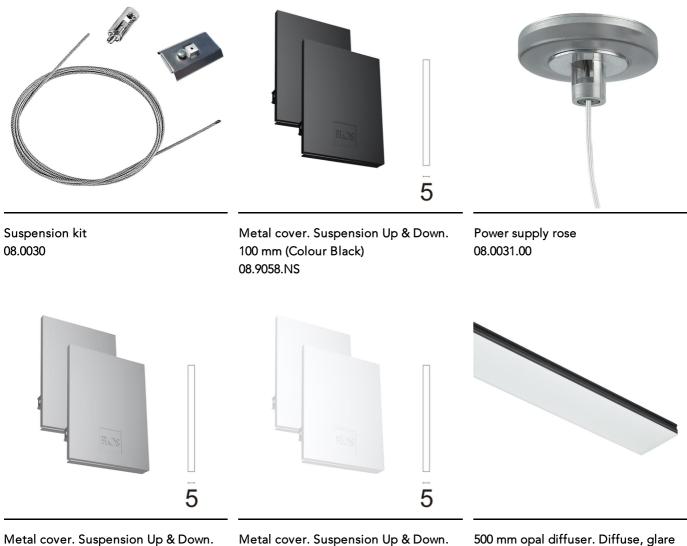

## In-Finity 100 Suspension Up & Down Flat Corner 4000K General Lighting

Metal cover. Suspension Up & Down. 100 mm (Colour Anodized Grey) 08.9058.02 Metal cover. Suspension Up & Down. 100 mm (Colour White) 08.9058.40 500 mm opal diffuser. Diffuse, glare free and uniform lighting throughout the room 08.0111.00

Metal cover. Suspension Up & Down. 100 mm 08.9058.06