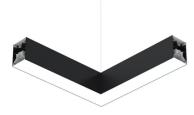

## In-Finity 100 Suspension Up & Down Flat Corner 4000K General Lighting Dali N10UFC4G14BDA - Black

LED modular system for suspended installation, including LED luminaires, aluminum installation profile, and diffusers. Drivers included in lighting modules for 220-240V connection to mains or to other lighting modules. Suspension kit included.

## In-Finity 100 Suspension Up & Down Flat Corner 4000K General Lighting Dali

Metal cover. Suspension Up & Down. 100 mm (Colour Black) 08.9058.NS

5

Metal cover. Suspension Up & Down. 100 mm (Colour Anodized Grey) 08.9058.02