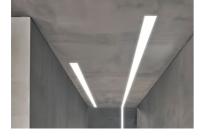

## Note

Opal Diffuser: Diffuse, glare free and uniform lighting throughout the room. / Emergency: Emergency Module available in all versions, length 1405 mm. In normal use, it uses the same power consumption as the standard In-Flnity. In emergency use, it emits 10% of normal use during 3 hours. Endcaps: must be ordered separately. Consult Flos Architectural team for a configuration without end caps.

500 mm opal diffuser. Diffuse, glare free and uniform lighting throughout the room 08.0111.00

Metal cover. Suspension Up & Down. 100 mm 08.9058.06