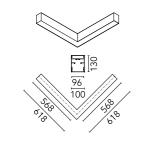

## In-Finity 100 Suspension Up & Down Flat Corner 4000K General Lighting Dali N10UFC4G14BDA - Black

LED modular system for suspended installation, including LED luminaires, aluminum installation profile, and diffusers. Drivers included in lighting modules for 220-240V connection to mains or to other lighting modules. Suspension kit included.

| Main specifications<br>Number of heads<br>Lamp category<br>Power (W)<br>CCT (K)<br>CRI                                 | 1<br>LED<br>38.5W/m<br>4000K<br>80                                       | Net lumen (lm)<br>Mountings<br>Environment            | 4477<br>Suspension<br>Indoor dry l |                                                                                                          |
|------------------------------------------------------------------------------------------------------------------------|--------------------------------------------------------------------------|-------------------------------------------------------|------------------------------------|----------------------------------------------------------------------------------------------------------|
| Optical<br>Lighting type<br>LED type<br>Light distribution<br>Optical type<br>Beam angle (°)<br>Beam angle C90-270 (°) | Indirect, Direct<br>Top LED<br>Symmetric<br>Diffused light<br>103<br>107 | 135°<br>90°<br>1228 cd<br>Luminous flux lu<br>4477 lm | 135°<br>90°<br>45°                 | Beam Angle DIR: 103°   h(m) E(lx) D(m)   1 1228 2.54   2 307 5.07   3 136 7.61   4 77 10.14   5 49 12.68 |
| Electrical<br>Frequency (Hz)<br>Dimmable<br>Driver<br>Driver type<br>Emergency                                         | 50/60<br>Yes<br>Integrated<br>Dimmable DALI<br>1<br>Without              | Insulation class                                      | I                                  |                                                                                                          |
| Physical<br>Color<br>Orientation<br>Weight (kg)                                                                        | Black<br>Fixed<br>8.20                                                   |                                                       |                                    |                                                                                                          |