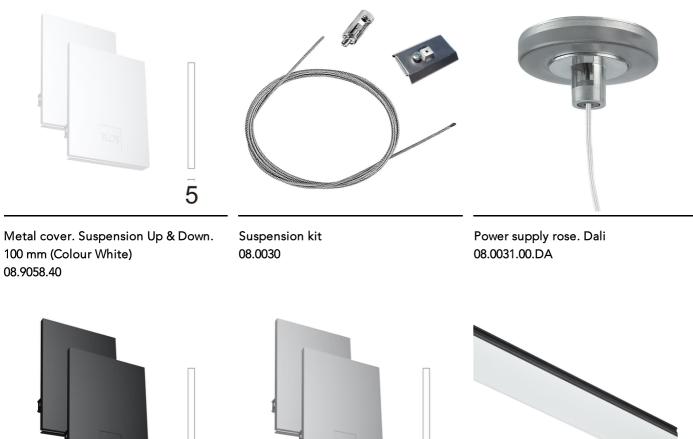

## In-Finity 100 Suspension Up & Down Flat Corner 4000K General Lighting Dali

Metal cover. Suspension Up & Down. 100 mm (Colour Black) 08.9058.NS

5

Metal cover. Suspension Up & Down. 100 mm (Colour Anodized Grey) 08.9058.02

500 mm opal diffuser. Diffuse, glare free and uniform lighting throughout the room 08.0111.00

Metal cover. Suspension Up & Down. 100 mm 08.9058.06