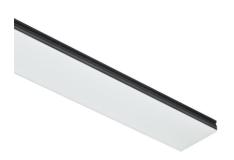

## Note

Opal Diffuser: Diffuse, glare free and uniform lighting throughout the room. / Emergency: Emergency Module available in all versions, length 1405 mm. In normal use, it uses the same power consumption as the standard In-Flnity. In emergency use, it emits 10% of normal use during 3 hours. Endcaps: must be ordered separately. Consult Flos Architectural team for a configuration without end caps.