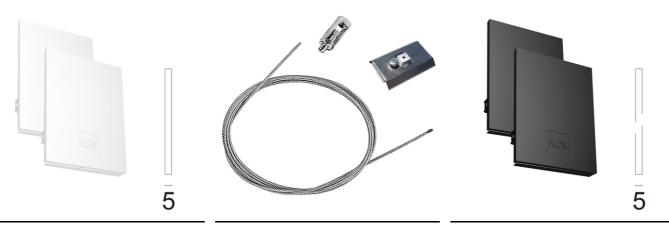

## N10UFC3G30BDA - White

LED modular system for suspended installation, including LED luminaires, aluminum installation profile, and diffusers. Drivers included in lighting modules for 220-240V connection to mains or to other lighting modules. Suspension kit included.

## In-Finity 100 Suspension Up & Down Flat Corner 3000K General Lighting Dali

Metal cover. Suspension Up & Down. 100 mm (Colour White) 08.9058.40

Suspension kit 08.0030

Metal cover. Suspension Up & Down. 100 mm 08.9058.06

Power supply rose. Dali 08.0031.00.DA

Metal cover. Suspension Up & Down. 100 mm (Colour Black) 08.9058.NS

Metal cover. Suspension Up & Down. 100 mm (Colour Anodized Grey) 08.9058.02

500 mm opal diffuser. Diffuse, glare free and uniform lighting throughout the room 08.0111.00