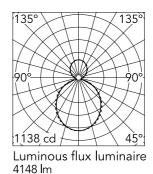

## Main specifications

| Number of heads | 1       | Net lumen (lm) | 4148                |
|-----------------|---------|----------------|---------------------|
| Lamp category   | LED     | Mountings      | Suspension          |
| Power (W)       | 38.5W/m | Environment    | Indoor dry location |
| CCT (K)         | 3000K   |                | ·                   |
| CRI             | 80      |                |                     |

Lighting type Indirect, Direct
LED type Top LED
Light distribution Symmetric
Optical type Diffused light
Beam angle (°) 103
Beam angle C90-270 (°) 107

Insulation class

 Beam Angle DIR: 103°

 h(m)
 E(lx)
 D(m)

 1
 1138
 2.54

 2
 284
 5.07

 3
 126
 7.61

 4
 71
 10.14

 5
 46
 12.68

| _ |           |   |
|---|-----------|---|
| F | lectrica. | ı |

Frequency (Hz) 50/60
Dimmable Yes
Driver Integrated
Driver type Dimmable DALI