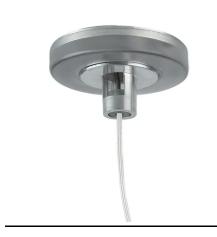

## In-Finity 100 Suspension Up & Down Flat Corner 3000K General Lighting Dali

Metal cover. Suspension Up & Down. 100 mm (Colour White) 08.9058.40

Suspension kit 08.0030

Metal cover. Suspension Up & Down. 100 mm 08.9058.06

Power supply rose. Dali 08.0031.00.DA

Metal cover. Suspension Up & Down. 100 mm (Colour Black) 08.9058.NS

Metal cover. Suspension Up & Down. 100 mm (Colour Anodized Grey) 08.9058.02

500 mm opal diffuser. Diffuse, glare free and uniform lighting throughout the room 08.0111.00