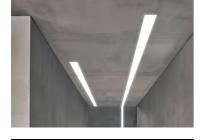

## In-Finity 100 Suspension Up & Down Emergency 3000K General Lighting Dali

N10UEM3G30BDA - White

LED modular system for suspended installation, including LED luminaires, aluminum installation profile, and diffusers. Drivers included in lighting modules for 220-240V connection to mains or to other lighting modules. Suspension kit included.

Opal Diffuser: Diffuse, glare free and uniform lighting throughout the room. / Emergency: Emergency Module available in all versions, length 1405 mm. In normal use, it uses the same power consumption as the standard In-Flnity. In emergency use, it emits 10% of normal use during 3 hours. Endcaps: must be ordered separately. Consult