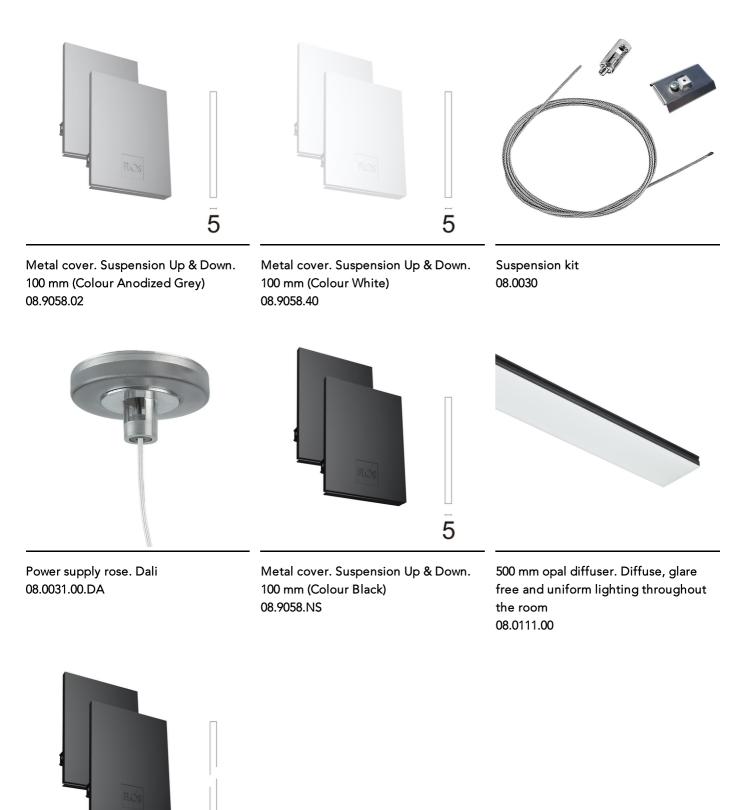

Opal Diffuser: Diffuse, glare free and uniform lighting throughout the room. / Emergency: Emergency Module available in all versions, length 1405 mm. In normal use, it uses the same power consumption as the standard In-Flnity. In emergency use, it emits 10% of normal use during 3 hours. Endcaps: must be ordered separately. Consult

Flos Architectural team for a configuration without end caps.

## In-Finity 100 Suspension Up & Down Emergency 3000K General Lighting Dali

Metal cover. Suspension Up & Down. 100 mm 08.9058.06

5