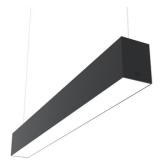

## N10UEM3G14BDA - Black

LED modular system for suspended installation, including LED luminaires, aluminum installation profile, and diffusers. Drivers included in lighting modules for 220-240V connection to mains or to other lighting modules. Suspension kit included.

| Main specifications                                             |                                                            |             |                     |  |
|-----------------------------------------------------------------|------------------------------------------------------------|-------------|---------------------|--|
| Lamp category<br>Power (W)<br>CCT (K)<br>CRI<br>Mountings       | LED<br>38.5W/m<br>3000K<br>80<br>Suspension                | Environment | Indoor dry location |  |
| Optical                                                         |                                                            |             |                     |  |
| Lighting type<br>LED type<br>Light distribution<br>Optical type | Indirect, Direct<br>Top LED<br>Symmetric<br>Diffused light |             |                     |  |
| Electrical                                                      |                                                            |             |                     |  |
| Dimmable<br>Driver<br>Driver type                               | Yes<br>Integrated<br>Dimmable DALI<br>1                    |             |                     |  |
| Emergency<br>Insulation class                                   | Without<br>I                                               |             |                     |  |
| Physical                                                        |                                                            |             |                     |  |
| Color<br>Orientation<br>Length (mm)                             | Black<br>Fixed<br>1400                                     |             |                     |  |