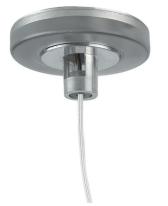

Metal cover. Suspension Up & Down. 100 mm 08.9058.06

Metal cover. Suspension Up & Down. 100 mm (Colour White) 08.9058.40 Suspension kit 08.0030 Power supply rose. Dali 08.0031.00.DA

Metal cover. Suspension Up & Down. 100 mm (Colour Black) 08.9058.NS