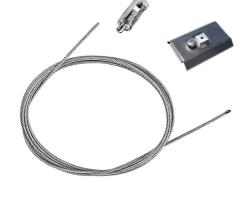

Metal cover. Suspension Up & Down. 100 mm 08.9058.06

Metal cover. Suspension Up & Down. 100 mm (Colour White) 08.9058.40 Suspension kit 08.0030 Power supply rose. Dali 08.0031.00.DA

Metal cover. Suspension Up & Down. 100 mm (Colour Black) 08.9058.NS