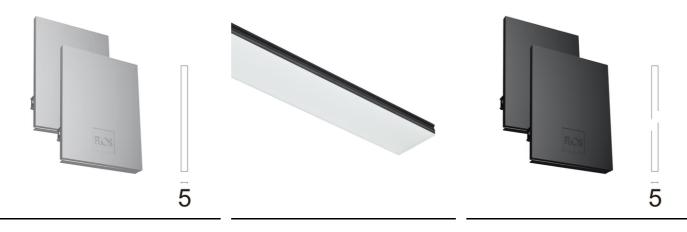

## In-Finity 100 Suspension Up & Down Emergency 3000K General Lighting Dali

Metal cover. Suspension Up & Down. 100 mm (Colour Anodized Grey) 08.9058.02 500 mm opal diffuser. Diffuse, glare free and uniform lighting throughout the room 08.0111.00

Metal cover. Suspension Up & Down. 100 mm 08.9058.06

Metal cover. Suspension Up & Down. 100 mm (Colour White) 08.9058.40 Suspension kit 08.0030 Power supply rose. Dali 08.0031.00.DA

Metal cover. Suspension Up & Down. 100 mm (Colour Black) 08.9058.NS