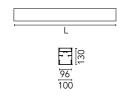

| Main specifications                                             |                                                            |             |                     |  |
|-----------------------------------------------------------------|------------------------------------------------------------|-------------|---------------------|--|
| Lamp category<br>Power (W)<br>CCT (K)<br>CRI<br>Mountings       | LED<br>38.5W/m<br>3000K<br>80<br>Suspension                | Environment | Indoor dry location |  |
| Optical                                                         |                                                            |             |                     |  |
| Lighting type<br>LED type<br>Light distribution<br>Optical type | Indirect, Direct<br>Top LED<br>Symmetric<br>Diffused light |             |                     |  |
| Electrical                                                      |                                                            |             |                     |  |
| Dimmable<br>Driver<br>Driver type                               | Yes<br>Integrated<br>Dimmable DALI<br>1                    |             |                     |  |
| Emergency<br>Insulation class                                   | Without<br>I                                               |             |                     |  |
| Physical                                                        |                                                            |             |                     |  |
| Color<br>Orientation<br>Length (mm)                             | Black<br>Fixed<br>1400                                     |             |                     |  |