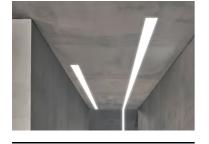

## Note

Opal Diffuser: Diffuse, glare free and uniform lighting throughout the room. / Emergency: Emergency Module available in all versions, length 1405 mm. In normal use, it uses the same power consumption as the standard In-Flnity. In emergency use, it emits 10% of normal use during 3 hours. Endcaps: must be ordered separately. Consult Flos Architectural team for a configuration without end caps.