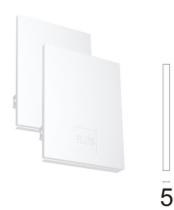

Metal cover. Suspension Up & Down. 100 mm 08.9058.06

Metal cover. Suspension Up & Down. 100 mm (Colour White) 08.9058.40 Suspension kit 08.0030 Power supply rose. Dali 08.0031.00.DA

Metal cover. Suspension Up & Down. 100 mm (Colour Black) 08.9058.NS