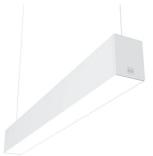

# In-Finity 100 Suspension Up & Down 4000K General Lighting

#### N10U30B4G30BDA - White

 ${\sf LED}\ modular\ system\ for\ suspended\ installation, including\ {\sf LED}\ luminaires,\ aluminum\ installation\ profile,\ and\ profile,\ and\ profile,\ and\ profile,\ profil$ diffusers. Drivers included in lighting modules for 220-240V connection to mains or to other lighting modules. Suspension kit included.

## Physical

| Color       | White |
|-------------|-------|
| Orientation | Fixed |
| Weight (kg) | 21.40 |
| Length (mm) | 3095  |