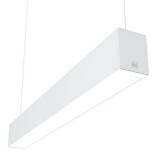

# In-Finity 100 Suspension Up & Down 4000K General Lighting

#### N10U30B4G30BDA - White

 ${\sf LED}\ modular\ system\ for\ suspended\ installation, including\ {\sf LED}\ luminaires,\ aluminum\ installation\ profile,\ and\ profile,\ and\ profile,\ and\ profile,\ profil$ diffusers. Drivers included in lighting modules for 220-240V connection to mains or to other lighting modules. Suspension kit included.

## Physical

| Color       | White |
|-------------|-------|
| Orientation | Fixed |
| Weight (kg) | 21.40 |
| Length (mm) | 3095  |