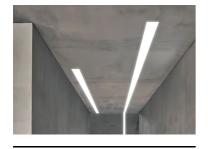

### Note

Opal Diffuser: Diffuse, glare free and uniform lighting throughout the room. / Emergency: Emergency Module available in all versions, length 1405 mm. In normal use, it uses the same power consumption as the standard In-Flnity. In emergency use, it emits 10% of normal use during 3 hours. Endcaps: must be ordered separately. Consult Flos Architectural team for a configuration without end caps.