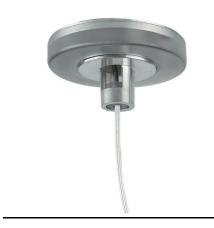

## In-Finity 100 Suspension Up & Down 4000K General Lighting Dali

Power supply rose. Dali 08.0031.00.DA

Suspension kit

08.0030

Metal cover. Suspension Up & Down. 100 mm (Colour Black) 08.9058.NS

Metal cover. Suspension Up & Down. 100 mm (Colour White) 08.9058.40