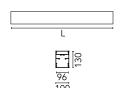

## Physical

| Color       | White |
|-------------|-------|
| Orientation | Fixed |
| Weight (kg) | 21.40 |
| Length (mm) | 3095  |