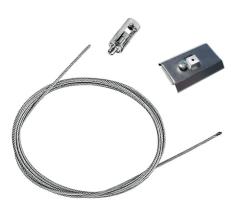

## In-Finity 100 Suspension Up & Down 4000K General Lighting Dali

Power supply rose. Dali 08.0031.00.DA

Suspension kit

08.0030

Metal cover. Suspension Up & Down. 100 mm (Colour Black) 08.9058.NS

Metal cover. Suspension Up & Down. 100 mm (Colour White) 08.9058.40