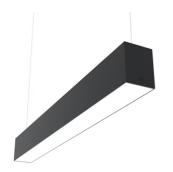

# In-Finity 100 Suspension Up & Down 4000K General Lighting Dali

#### N10U254G14BDA - Black

LED modular system for suspended installation, including LED luminaires, aluminum installation profile, and diffusers. Drivers included in lighting modules for 220-240V connection to mains or to other lighting modules. Suspension kit included.

# Emergency Physical

| Color       | Black |
|-------------|-------|
| Orientation | Fixed |
| Weight (kg) | 18.80 |
| Length (mm) | 2530  |
|             |       |