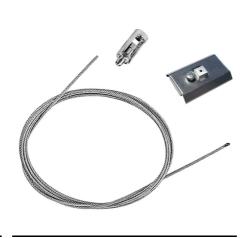

Metal cover. Suspension Up & Down. 100 mm 08.9058.06

Metal cover. Suspension Up & Down. 100 mm (Colour White) 08.9058.40

Suspension kit 08.0030

Power supply rose. Dali 08.0031.00.DA

Metal cover. Suspension Up & Down. 100 mm (Colour Black) 08.9058.NS