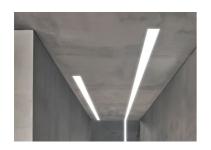

#### Optical

Lighting type Indirect, Direct
LED type Top LED
Light distribution Symmetric
Optical type Diffused light
Beam angle (°) 103
Beam angle C90-270 (°) 107

| Beam | R: 103°        |       |
|------|----------------|-------|
| h(m) | E( <b>l</b> ×) | D(m)  |
| 1    | 2763           | 2.54  |
| 2    | 691            | 5.07  |
| 3    | 307            | 7.61  |
| 4    | 173            | 10.14 |
| 5    | 111            | 12.68 |
|      |                |       |

### Note

Opal Diffuser: Diffuse, glare free and uniform lighting throughout the room. / Emergency: Emergency Module available in all versions, length 1405 mm. In normal use, it uses the same power consumption as the standard In-Flnity. In emergency use, it emits 10% of normal use during 3 hours. Endcaps: must be ordered separately. Consult Flos Architectural team for a configuration without end caps.