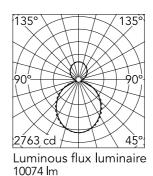

## Main specifications

| Number of heads | 1       | Net lumen (lm) | 10074              |
|-----------------|---------|----------------|--------------------|
| Lamp category   | LED     | Mountings      | Suspension         |
| Power (W)       | 38.5W/m | Environment    | Indoor dry locatio |
| CCT (K)         | 4000K   |                |                    |
| CRI             | 80      |                |                    |

#### Optical

Lighting type Indirect, Direct
LED type Top LED
Light distribution Symmetric
Optical type Diffused light
Beam angle (°) 103
Beam angle C90-270 (°) 107

| Beam | R: 103°        |       |
|------|----------------|-------|
| h(m) | E( <b>l</b> ×) | D(m)  |
| 1    | 2763           | 2.54  |
| 2    | 691            | 5.07  |
| 3    | 307            | 7.61  |
| 4    | 173            | 10.14 |
| 5    | 111            | 12.68 |
|      |                |       |