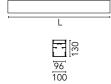

# Emergency Physical

| Color       | Black |
|-------------|-------|
| Orientation | Fixed |
| Weight (kg) | 18.80 |
| Length (mm) | 2530  |
|             |       |