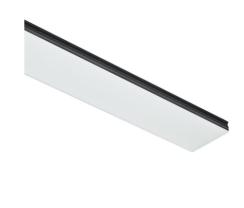

### N10U194G30BDA - White

LED modular system for suspended installation, including LED luminaires, aluminum installation profile, and diffusers. Drivers included in lighting modules for 220-240V connection to mains or to other lighting modules. Suspension kit included.

#### Optical

Lighting type Indirect, Direct LED type Top LED Light distribution Symmetric Optical type Diffused light Beam angle (°) 103 Beam angle C90-270 (°) 107

7864 lm

| Beam | n Ang <b>l</b> e D <b>I</b> | r: 103° |
|------|-----------------------------|---------|
| h(m) | E(lx)                       | D(m)    |
| 1    | 2157                        | 2.54    |
| 2    | 539                         | 5.07    |
| 3    | 240                         | 7.61    |
| 4    | 135                         | 10.14   |
| 5    | 86                          | 12.68   |

#### Note

 $Opal\,Diffuser:\,Diffuse,\,glare\,free\,and\,uniform\,lighting\,throughout\,the\,room.\,/\,Emergency:\,Emergency\,Module\,And Control of Control$ available in all versions, length 1405 mm. In normal use, it uses the same power consumption as the standard In-Flnity. In emergency use, it emits 10% of normal use during 3 hours. Endcaps: must be ordered separately. Consult Flos Architectural team for a configuration without end caps.