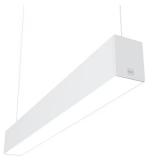

### N10U194G30BDA - White

LED modular system for suspended installation, including LED luminaires, aluminum installation profile, and diffusers. Drivers included in lighting modules for 220-240V connection to mains or to other lighting modules. Suspension kit included.

#### **Physical**

Color White Orientation Fixed Weight (kg) 17.70 Length (mm) 1970