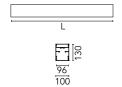

#### **Physical**

Color White Orientation Fixed Weight (kg) 17.70 Length (mm) 1970