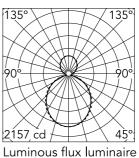

#### Optical

Lighting type Indirect, Direct LED type Top LED Light distribution Symmetric Optical type Diffused light Beam angle (°) 103 Beam angle C90-270 (°) 107

7864 lm

| Beam | n Ang <b>l</b> e D <b>I</b> | r: 103° |
|------|-----------------------------|---------|
| h(m) | E(lx)                       | D(m)    |
| 1    | 2157                        | 2.54    |
| 2    | 539                         | 5.07    |
| 3    | 240                         | 7.61    |
| 4    | 135                         | 10.14   |
| 5    | 86                          | 12.68   |