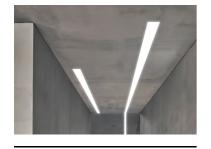

#### Optical

Lighting type Indirect, Direct LED type Top LED Light distribution Symmetric Optical type Diffused light Beam angle (°) 103 Beam angle C90-270 (°) 107

7864 lm

| Beam | n Ang <b>l</b> e D <b>I</b> | r: 103° |
|------|-----------------------------|---------|
| h(m) | E(lx)                       | D(m)    |
| 1    | 2157                        | 2.54    |
| 2    | 539                         | 5.07    |
| 3    | 240                         | 7.61    |
| 4    | 135                         | 10.14   |
| 5    | 86                          | 12.68   |

#### Note

 $Opal\,Diffuser:\,Diffuse,\,glare\,free\,and\,uniform\,lighting\,throughout\,the\,room.\,/\,Emergency:\,Emergency\,Module\,And Control of Control$ available in all versions, length 1405 mm. In normal use, it uses the same power consumption as the standard In-Flnity. In emergency use, it emits 10% of normal use during 3 hours. Endcaps: must be ordered separately. Consult Flos Architectural team for a configuration without end caps.