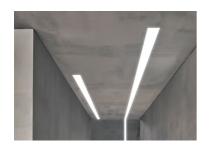

## Note

Opal Diffuser: Diffuse, glare free and uniform lighting throughout the room. / Emergency: Emergency Module available in all versions, length 1405 mm. In normal use, it uses the same power consumption as the standard In-Flnity. In emergency use, it emits 10% of normal use during 3 hours. Endcaps: must be ordered separately. Consult Flos Architectural team for a configuration without end caps.