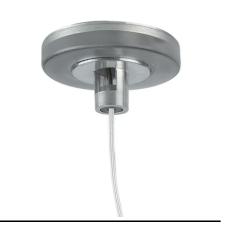

hout the room. / Emergency: Emergency Module available in all versions, length 1405 mm. In normal use, it uses the same power consumption as the standard In-Flnity. In emergency use, it emits 10% of normal use during 3 hours. Endcaps: must be ordered separately. Consult Flos Architectural team for a configuration without end caps.

# In-Finity 100 Suspension Up & Down 4000K General Lighting Dali



Metal cover. Suspension Up & Down. 100 mm (Colour Black) 08.9058.NS



Metal cover. Suspension Up & Down. 100 mm (Colour Anodized Grey) 08.9058.02



500 mm opal diffuser. Diffuse, glare free and uniform lighting throughout the room 08.0111.00



Metal cover. Suspension Up & Down. 100 mm 08.9058.06



Metal cover. Suspension Up & Down. 100 mm (Colour White) 08.9058.40



Suspension kit 08.0030



Power supply rose. Dali 08.0031.00.DA