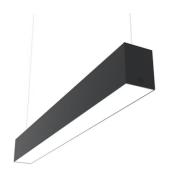

#### N10U194G14BDA - Black

LED modular system for suspended installation, including LED luminaires, aluminum installation profile, and diffusers. Drivers included in lighting modules for 220-240V connection to mains or to other lighting modules. Suspension kit included.

## **Physical**

| Color       | Black |
|-------------|-------|
| Orientation | Fixed |
| Weight (kg) | 17.70 |
| Length (mm) | 1970  |
|             |       |