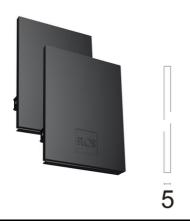

#### N10U194G14BDA - Black

LED modular system for suspended installation, including LED luminaires, aluminum installation profile, and diffusers. Drivers included in lighting modules for 220-240V connection to mains or to other lighting modules. Suspension kit included.

## **Physical**

| Color       | Black |
|-------------|-------|
| Orientation | Fixed |
| Weight (kg) | 17.70 |
| Length (mm) | 1970  |
|             |       |

# In-Finity 100 Suspension Up & Down 4000K General Lighting Dali

Metal cover. Suspension Up & Down. 100 mm (Colour Black) 08.9058.NS

Metal cover. Suspension Up & Down. 100 mm (Colour Anodized Grey) 08.9058.02