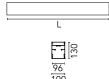

## **Physical**

| Color       | Black |
|-------------|-------|
| Orientation | Fixed |
| Weight (kg) | 17.70 |
| Length (mm) | 1970  |
|             |       |