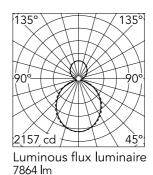

# Main specifications

| Number of heads | 1       | Net lumen (lm) | 7864                |
|-----------------|---------|----------------|---------------------|
| Lamp category   | LED     | Mountings      | Suspension          |
| Power (W)       | 38.5W/m | Environment    | Indoor dry location |
| CCT (K)         | 4000K   |                | ,                   |
| CRI             | 80      |                |                     |

#### Optical

Lighting type Indirect, Direct
LED type Top LED
Light distribution Symmetric
Optical type Diffused light
Beam angle (°) 103
Beam angle C90-270 (°) 107

| Beam | Angle DI | r: 103° |
|------|----------|---------|
| h(m) | E(lx)    | D(m)    |
| 1    | 2157     | 2.54    |
| 2    | 539      | 5.07    |
| 3    | 240      | 7.61    |
| 4    | 135      | 10.14   |
| 5    | 86       | 12.68   |
|      |          |         |