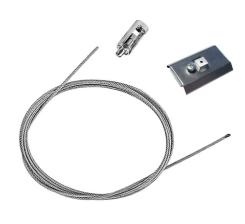

nd uniform lighting throughout the room. / Emergency: Emergency Module available in all versions, length 1405 mm. In normal use, it uses the same power consumption as the standard In-Flnity. In emergency use, it emits 10% of normal use during 3 hours. Endcaps: must be ordered separately. Consult Flos Architectural team for a configuration without end caps.

# In-Finity 100 Suspension Up & Down 4000K General Lighting Dali



Metal cover. Suspension Up & Down. 100 mm (Colour Black) 08.9058.NS



Metal cover. Suspension Up & Down. 100 mm (Colour Anodized Grey) 08.9058.02



500 mm opal diffuser. Diffuse, glare free and uniform lighting throughout the room 08.0111.00



Metal cover. Suspension Up & Down. 100 mm 08.9058.06



Metal cover. Suspension Up & Down. 100 mm (Colour White) 08.9058.40



Suspension kit 08.0030



Power supply rose. Dali 08.0031.00.DA