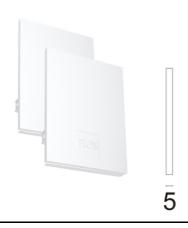

500 mm opal diffuser. Diffuse, glare free and uniform lighting throughout the room 08.0111.00

Metal cover. Suspension Up & Down. 100 mm 08.9058.06

Metal cover. Suspension Up & Down. 100 mm (Colour White) 08.9058.40