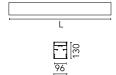

## Physical

| Color       | Anodized Gre |
|-------------|--------------|
| Orientation | Fixed        |
| Weight (kg) | 17.70        |
| Length (mm) | 1970         |