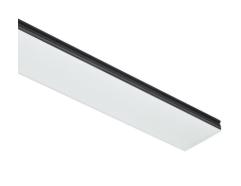

## Note

 $Opal\ Diffuser:\ Diffuse,\ glare\ free\ and\ uniform\ lighting\ throughout\ the\ room.\ /\ Emergency:\ Emergency\ Module$ available in all versions, length 1405 mm. In normal use, it uses the same power consumption as the standard In-Flnity. In emergency use, it emits 10% of normal use during 3 hours. Endcaps: must be ordered separately. Consult Flos Architectural team for a configuration without end caps.

# In-Finity 100 Suspension Up & Down 4000K General Lighting Dali

500 mm opal diffuser. Diffuse, glare free and uniform lighting throughout the room 08.0111.00

Metal cover. Suspension Up & Down. 100 mm 08.9058.06