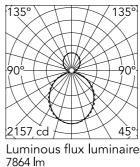

Beam Angle DIR: 103°

 $E(I_X)$ 

2157

539

D(m)

2.54

5.07

7.61

## Main specifications

| Number of heads | 1       | Net lumen (lm) | 7864                |
|-----------------|---------|----------------|---------------------|
| Lamp category   | LED     | Mountings      | Suspension          |
| Power (W)       | 38.5W/m | Environment    | Indoor dry location |
| CCT (K)         | 4000K   |                | •                   |
| CRI             | 80      |                |                     |

#### Optical

Lighting type Indirect, Direct LED type Top LED Light distribution Symmetric Optical type Diffused light Beam angle (°) 103 Beam angle C90-270 (°) 107

Insulation class

3 240 4 135 10.14 5 86 12.68