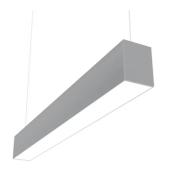

## In-Finity 100 Suspension Up & Down 4000K General Lighting Dali

## N10U194G02BDA - Anodized Grey

 ${\sf LED\ modular\ system\ for\ suspended\ installation, including\ LED\ luminaires, aluminum\ installation\ profile, and}$ diffusers. Drivers included in lighting modules for 220-240V connection to mains or to other lighting modules. Suspension kit included.

## Physical

| Color       | Anodized Gre |
|-------------|--------------|
| Orientation | Fixed        |
| Weight (kg) | 17.70        |
| Length (mm) | 1970         |