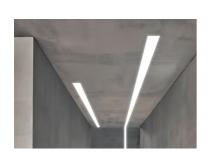

## In-Finity 100 Suspension Up & Down 4000K General Lighting Dali

## N10U194G02BDA - Anodized Grey

 ${\sf LED\ modular\ system\ for\ suspended\ installation, including\ LED\ luminaires, aluminum\ installation\ profile, and}$ diffusers. Drivers included in lighting modules for 220-240V connection to mains or to other lighting modules. Suspension kit included.

## Note

 $Opal\ Diffuser:\ Diffuse,\ glare\ free\ and\ uniform\ lighting\ throughout\ the\ room.\ /\ Emergency:\ Emergency\ Module$ available in all versions, length 1405 mm. In normal use, it uses the same power consumption as the standard In-Flnity. In emergency use, it emits 10% of normal use during 3 hours. Endcaps: must be ordered separately. Consult Flos Architectural team for a configuration without end caps.