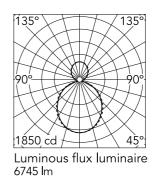

### Main specifications

| Number of heads | 1       | Net lumen (lm) | 6745                |
|-----------------|---------|----------------|---------------------|
| Lamp category   | LED     | Mountings      | Suspension          |
| Power (W)       | 38.5W/m | Environment    | Indoor dry location |
| CCT (K)         | 4000K   |                |                     |
| CRI             | 80      |                |                     |

#### Optical

Indirect, Direct Lighting type LED type Top LED Light distribution Symmetric Optical type Diffused light Beam angle (°) 103 Beam angle C90-270 (°) 107

| h(m) | E(lx) | D(m)  |
|------|-------|-------|
| 1    | 1850  | 2.54  |
| 2    | 462   | 5.07  |
| 3    | 206   | 7.61  |
| 4    | 116   | 10.14 |
| 5    | 74    | 12.68 |
|      |       |       |