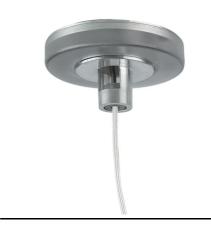

# In-Finity 100 Suspension Up & Down 4000K General Lighting Dali

Metal cover. Suspension Up & Down. 100 mm 08.9058.06

Power supply rose. Dali 08.0031.00.DA

Metal cover. Suspension Up & Down. 100 mm (Colour Black) 08.9058.NS

Suspension kit 08.0030