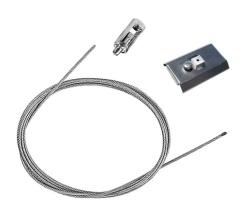

dule\,And Control of Control$ available in all versions, length 1405 mm. In normal use, it uses the same power consumption as the standard In-Flnity. In emergency use, it emits 10% of normal use during 3 hours. Endcaps: must be ordered separately. Consult Flos Architectural team for a configuration without end caps.

# In-Finity 100 Suspension Up & Down 4000K General Lighting Dali



Metal cover. Suspension Up & Down. 100 mm 08.9058.06



Power supply rose. Dali 08.0031.00.DA



Metal cover. Suspension Up & Down. 100 mm (Colour Black) 08.9058.NS



Metal cover. Suspension Up & Down. 100 mm (Colour Anodized Grey) 08.9058.02



500 mm opal diffuser. Diffuse, glare free and uniform lighting throughout the room 08.0111.00



Metal cover. Suspension Up & Down. 100 mm (Colour White) 08.9058.40



Suspension kit 08.0030