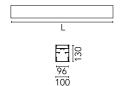

Without

Physical

**Emergency** 

Color White Orientation Fixed Weight (kg) 16.20 Length (mm) 1690