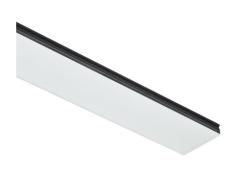

### N10U164G30BDA - White

LED modular system for suspended installation, including LED luminaires, aluminum installation profile, and diffusers. Drivers included in lighting modules for 220-240V connection to mains or to other lighting modules. Suspension kit included.

### Note

 $Opal\,Diffuser:\,Diffuse,\,glare\,free\,and\,uniform\,lighting\,throughout\,the\,room.\,/\,Emergency:\,Emergency\,Module\,And Control of Control$ available in all versions, length 1405 mm. In normal use, it uses the same power consumption as the standard In-Flnity. In emergency use, it emits 10% of normal use during 3 hours. Endcaps: must be ordered separately. Consult Flos Architectural team for a configuration without end caps.