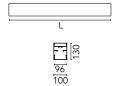

# In-Finity 100 Suspension Up & Down 4000K General Lighting Dali

#### N10U164G14BDA - Black

LED modular system for suspended installation, including LED luminaires, aluminum installation profile, and diffusers. Drivers included in lighting modules for 220-240V connection to mains or to other lighting modules. Suspension kit included.

### Main specifications

| Number of heads | 1       | Net lumen (lm) | 6745                |
|-----------------|---------|----------------|---------------------|
| Lamp category   | LED     | Mountings      | Suspension          |
| Power (W)       | 38.5W/m | Environment    | Indoor dry location |
| CCT (K)         | 4000K   |                |                     |
| CRI             | 80      |                |                     |

#### Optical

Lig