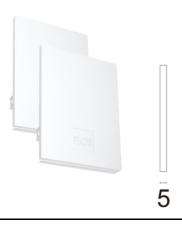

## In-Finity 100 Suspension Up & Down 4000K General Lighting Dali

Metal cover. Suspension Up & Down. 100 mm (Colour Anodized Grey) 08.9058.02

500 mm opal diffuser. Diffuse, glare free and uniform lighting throughout the room 08.0111.00

Metal cover. Suspension Up & Down. 100 mm 08.9058.06

Metal cover. Suspension Up & Down. 100 mm (Colour White) 08.9058.40

Suspension kit 08.0030

Power supply rose. Dali 08.0031.00.DA

Metal cover. Suspension Up & Down. 100 mm (Colour Black) 08.9058.NS