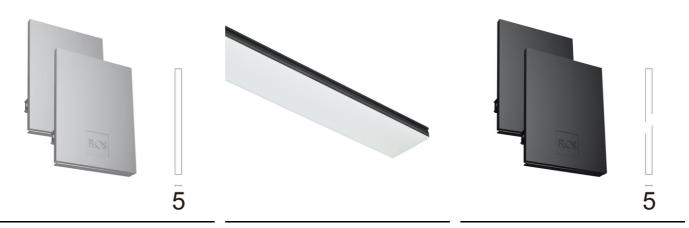

## In-Finity 100 Suspension Up & Down 4000K General Lighting Dali

Metal cover. Suspension Up & Down. 100 mm (Colour Anodized Grey) 08.9058.02

500 mm opal diffuser. Diffuse, glare free and uniform lighting throughout the room 08.0111.00

Metal cover. Suspension Up & Down. 100 mm 08.9058.06

Metal cover. Suspension Up & Down. 100 mm (Colour White) 08.9058.40

Suspension kit 08.0030

Power supply rose. Dali 08.0031.00.DA

Metal cover. Suspension Up & Down. 100 mm (Colour Black) 08.9058.NS