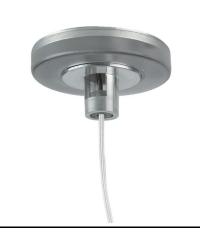

## In-Finity 100 Suspension Up & Down 4000K General Lighting Dali

Metal cover. Suspension Up & Down. 100 mm (Colour Anodized Grey) 08.9058.02

500 mm opal diffuser. Diffuse, glare free and uniform lighting throughout the room 08.0111.00

Metal cover. Suspension Up & Down. 100 mm 08.9058.06

Metal cover. Suspension Up & Down. 100 mm (Colour White) 08.9058.40

Suspension kit 08.0030

Power supply rose. Dali 08.0031.00.DA

Metal cover. Suspension Up & Down. 100 mm (Colour Black) 08.9058.NS