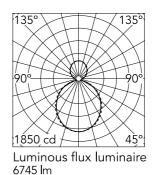

### Main specifications

| Number of heads | 1       | Net lumen (lm) | 6745                |
|-----------------|---------|----------------|---------------------|
| Lamp category   | LED     | Mountings      | Suspension          |
| Power (W)       | 38.5W/m | Environment    | Indoor dry location |
| CCT (K)         | 4000K   |                |                     |
| CRI             | 80      |                |                     |

#### Optical

Lighting type Indirect, Direct
LED type Top LED
Light distribution Symmetric
Optical type Diffused light
Beam angle (°) 103
Beam angle C90-270 (°) 107

| веат | 103   |      |
|------|-------|------|
| h(m) | E(lx) | D(m  |
| 1    | 1850  | 2.54 |
| 2    | 462   | 5.07 |
| 3    | 206   | 7.61 |
| 4    | 116 1 | 0.14 |
| 5    | 74 1  | 2.68 |
|      |       |      |