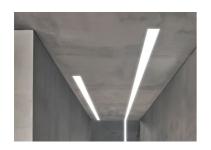

#### Note

Opal Diffuser: Diffuse, glare free and uniform lighting throughout the room. / Emergency: Emergency Module available in all versions, length 1405 mm. In normal use, it uses the same power consumption as the standard In-Flnity. In emergency use, it emits 10% of normal use during 3 hours. Endcaps: must be ordered separately. Consult Flos Architectural team for a configuration without end caps.

## In-Finity 100 Suspension Up & Down 4000K General Lighting Dali

Metal cover. Suspension Up & Down. 100 mm (Colour Anodized Grey) 08.9058.02

500 mm opal diffuser. Diffuse, glare free and uniform lighting throughout the room 08.0111.00