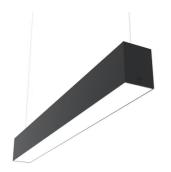

# In-Finity 100 Suspension Up & Down 4000K General Lighting Dali

#### N10U164G14BDA - Black

LED modular system for suspended installation, including LED luminaires, aluminum installation profile, and diffusers. Drivers included in lighting modules for 220-240V connection to mains or to other lighting modules. Suspension kit included.

#### **Physical**

| Black |
|-------|
| Fixed |
| 16.20 |
| 1690  |
|       |