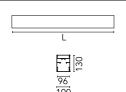

## Note

Weight (kg) Length (mm)

Opal Diffuser: Diffuse, glare free and uniform lighting throughout the room. / Emergency: Emergency Module available in all versions, length 1405 mm. In normal use, it uses the same power consumption as the standard In-Flnity. In emergency use, it emits 10% of normal use during 3 hours. Endcaps: must be ordered separately. Consult Flos Architectural team for a configuration without end caps.

1405