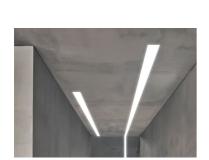

## Note

Weight (kg) Length (mm)

Opal Diffuser: Diffuse, glare free and uniform lighting throughout the room. / Emergency: Emergency Module available in all versions, length 1405 mm. In normal use, it uses the same power consumption as the standard In-Flnity. In emergency use, it emits 10% of normal use during 3 hours. Endcaps: must be ordered separately. Consult Flos Architectural team for a configuration without end caps.

## In-Finity 100 Suspension Up & Down 4000K General Lighting Dali

Metal cover. Suspension Up & Down. 100 mm (Colour Anodized Grey) 08.9058.02

500 mm opal diffuser. Diffuse, glare free and uniform lighting throughout the room 08.0111.00