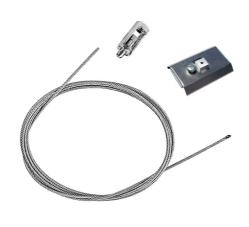

Metal cover. Suspension Up & Down. 100 mm 08.9058.06

Suspension kit 08.0030

Power supply rose. Dali 08.0031.00.DA

Metal cover. Suspension Up & Down. 100 mm (Colour White) 08.9058.40