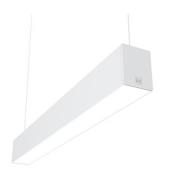

## In-Finity 100 Suspension Up & Down 4000K General Lighting Dali

## N10U14B4G30BDA - White

LED modular system for suspended installation, including LED luminaires, aluminum installation profile, and diffusers. Drivers included in lighting modules for 220-240V connection to mains or to other lighting modules. Suspension kit included.

## In-Finity 100 Suspension Up & Down 4000K General Lighting Dali

Metal cover. Suspension Up & Down. 100 mm (Colour Anodized Grey) 08.9058.02

500 mm opal diffuser. Diffuse, glare free and uniform lighting throughout the room 08.0111.00