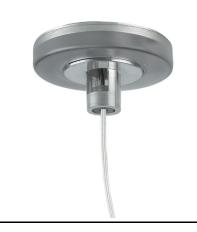

Metal cover. Suspension Up & Down. 100 mm 08.9058.06

Suspension kit 08.0030

Power supply rose. Dali 08.0031.00.DA

Metal cover. Suspension Up & Down. 100 mm (Colour White) 08.9058.40