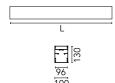

## Note

Weight (kg) Length (mm)

Opal Diffuser: Diffuse, glare free and uniform lighting throughout the room. / Emergency: Emergency Module available in all versions, length 1405 mm. In normal use, it uses the same power consumption as the standard In-Flnity. In emergency use, it emits 10% of normal use during 3 hours. Endcaps: must be ordered separately. Consult Flos Architectural team for a configuration without end caps.

1405