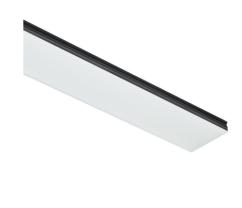

500 mm opal diffuser. Diffuse, glare free and uniform lighting throughout the room 08.0111.00

Metal cover. Suspension Up & Down. 100 mm 08.9058.06

Metal cover. Suspension Up & Down. 100 mm (Colour White) 08.9058.40