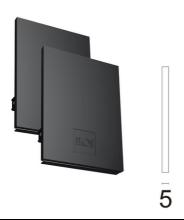

## In-Finity 100 Suspension Up & Down 4000K General Lighting Dali

Metal cover. Suspension Up & Down. 100 mm (Colour Black) 08.9058.NS

Metal cover. Suspension Up & Down. 100 mm (Colour Anodized Grey) 08.9058.02