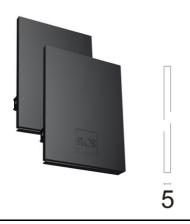

## In-Finity 100 Suspension Up & Down 4000K General Lighting Dali

Metal cover. Suspension Up & Down. 100 mm (Colour Black) 08.9058.NS

Metal cover. Suspension Up & Down. 100 mm (Colour Anodized Grey) 08.9058.02