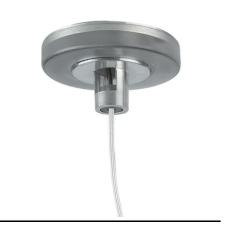

e room. / Emergency: Emergency Module available in all versions, length 1405 mm. In normal use, it uses the same power consumption as the standard In-Flnity. In emergency use, it emits 10% of normal use during 3 hours. Endcaps: must be ordered separately. Consult Flos Architectural team for a configuration without end caps.

1405

## In-Finity 100 Suspension Up & Down 4000K General Lighting Dali



Metal cover. Suspension Up & Down. 100 mm (Colour Black) 08.9058.NS



Metal cover. Suspension Up & Down. 100 mm (Colour Anodized Grey) 08.9058.02



500 mm opal diffuser. Diffuse, glare free and uniform lighting throughout the room 08.0111.00



Metal cover. Suspension Up & Down. 100 mm 08.9058.06



Metal cover. Suspension Up & Down. 100 mm (Colour White) 08.9058.40



Suspension kit 08.0030



Power supply rose. Dali 08.0031.00.DA