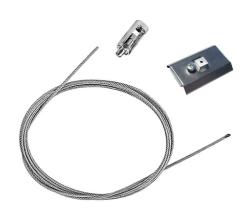

orm lighting throughout the room. / Emergency: Emergency Module available in all versions, length 1405 mm. In normal use, it uses the same power consumption as the standard In-Flnity. In emergency use, it emits 10% of normal use during 3 hours. Endcaps: must be ordered separately. Consult Flos Architectural team for a configuration without end caps.

1405

## In-Finity 100 Suspension Up & Down 4000K General Lighting Dali



Metal cover. Suspension Up & Down. 100 mm (Colour Black) 08.9058.NS



Metal cover. Suspension Up & Down. 100 mm (Colour Anodized Grey) 08.9058.02



500 mm opal diffuser. Diffuse, glare free and uniform lighting throughout the room 08.0111.00



Metal cover. Suspension Up & Down. 100 mm 08.9058.06



Metal cover. Suspension Up & Down. 100 mm (Colour White) 08.9058.40



Suspension kit 08.0030



Power supply rose. Dali 08.0031.00.DA