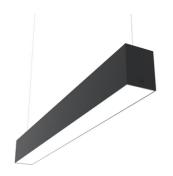

## ■ N10U14B4G14BDA - Black

LED modular system for suspended installation, including LED luminaires, aluminum installation profile, and diffusers. Drivers included in lighting modules for 220-240V connection to mains or to other lighting modules. Suspension kit included.

## In-Finity 100 Suspension Up & Down 4000K General Lighting Dali

Metal cover. Suspension Up & Down. 100 mm (Colour Black) 08.9058.NS

Metal cover. Suspension Up & Down. 100 mm (Colour Anodized Grey) 08.9058.02