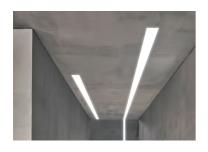

## Note

Weight (kg) Length (mm)

Opal Diffuser: Diffuse, glare free and uniform lighting throughout the room. / Emergency: Emergency Module available in all versions, length 1405 mm. In normal use, it uses the same power consumption as the standard In-Flnity. In emergency use, it emits 10% of normal use during 3 hours. Endcaps: must be ordered separately. Consult Flos Architectural team for a configuration without end caps.