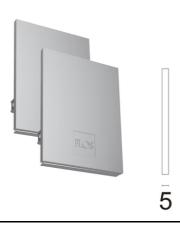

## In-Finity 100 Suspension Up & Down 4000K General Lighting Dali

Metal cover. Suspension Up & Down. 100 mm (Colour Black) 08.9058.NS

Metal cover. Suspension Up & Down. 100 mm (Colour Anodized Grey) 08.9058.02