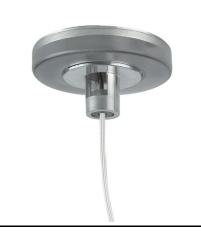

Metal cover. Suspension Up & Down. 100 mm (Colour Anodized Grey) 08.9058.02

Metal cover. Suspension Up & Down. 100 mm (Colour White) 08.9058.40

Suspension kit 08.0030

Power supply rose. Dali 08.0031.00.DA