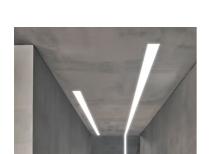

#### Optical

Lighting type Indirect, Direct LED type Top LED Light distribution Symmetric Optical type Diffused light Beam angle (°) 103 Beam angle C90-270 (°) 107

3358 lm

| Beam A | ngle DIK       | : 103 |
|--------|----------------|-------|
| h(m)   | E( <b>l</b> ×) | D(m)  |
| 1      | 921            | 2.54  |
| 2      | 230            | 5.07  |
| 3      | 102            | 7.61  |
| 4      | 58             | 10.14 |
| 5      | 37             | 12.68 |
|        |                |       |

#### Note

 $Opal\,Diffuser:\,Diffuse,\,glare\,free\,and\,uniform\,lighting\,throughout\,the\,room.\,/\,Emergency:\,Emergency\,Module\,And Control of Control$ available in all versions, length 1405 mm. In normal use, it uses the same power consumption as the standard In-Flnity. In emergency use, it emits 10% of normal use during 3 hours. Endcaps: must be ordered separately. Consult Flos Architectural team for a configuration without end caps.