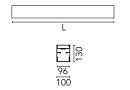

#### **Physical**

Color Anodized Grey Orientation Fixed Weight (kg) Length (mm) 845