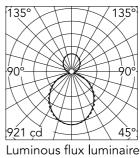

#### Optical

Lighting type Indirect, Direct LED type Top LED Light distribution Symmetric Optical type Diffused light Beam angle (°) 103 Beam angle C90-270 (°) 107

3358 lm

| Beam A | ngle DIK       | : 103 |
|--------|----------------|-------|
| h(m)   | E( <b>l</b> ×) | D(m)  |
| 1      | 921            | 2.54  |
| 2      | 230            | 5.07  |
| 3      | 102            | 7.61  |
| 4      | 58             | 10.14 |
| 5      | 37             | 12.68 |
|        |                |       |