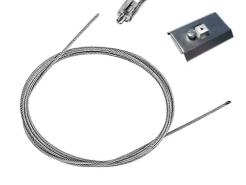

Metal cover. Suspension Up & Down. 100 mm (Colour Anodized Grey) 08.9058.02

Metal cover. Suspension Up & Down. 100 mm (Colour White) 08.9058.40

Suspension kit 08.0030

Power supply rose. Dali 08.0031.00.DA