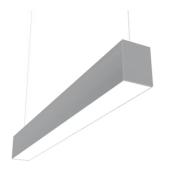

# In-Finity 100 Suspension Up & Down 4000K General Lighting Dali

## N10U084G02BDA - Anodized Grey

LED modular system for suspended installation, including LED luminaires, aluminum installation profile, and diffusers. Drivers included in lighting modules for 220-240V connection to mains or to other lighting modules. Suspension kit included.

#### **Physical**

Color Anodized Grey Orientation Fixed Weight (kg) Length (mm) 845