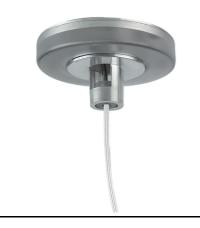

# In-Finity 100 Suspension Up & Down 3000K Micro-Prismatic Diffuser

Power supply rose 08.0031.00

Metal cover. Suspension Up & Down. 100 mm (Colour Anodized Grey) 08.9058.02

500 mm micro-prismatic diffuser. Highly efficient multilayer diffuser that, thanks to its unique microprismatic texture, provides a glare free UGR<19 light beam 08.0114.00