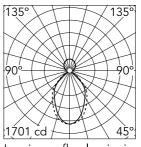

### Optical

Lighting type Indirect, Direct LED type Top LED Light distribution Symmetric Optical type Diffused light Beam angle (°) 73 Beam angle C90-270 (°) 81

| веат | / 3   |      |
|------|-------|------|
| h(m) | E(lx) | D(m  |
| 1    | 1701  | 1.47 |
| 2    | 425   | 2.95 |
| 3    | 189   | 4.42 |
| 4    | 106   | 5.90 |
| 5    | 68    | 7.37 |