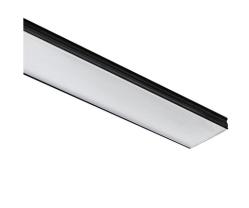

## In-Finity 100 Suspension Up & Down 3000K Micro-Prismatic Diffuser

### N10U113U02B - Anodized Grey

 ${\sf LED\ modular\ system\ for\ suspended\ installation, including\ LED\ luminaires, aluminum\ installation\ profile, and}$ diffusers. Drivers included in lighting modules for 220-240V connection to mains or to other lighting modules. Suspension kit included.

### Note

Micro-Prismatic Diffuser: Highly efficient multilayer diffuser that, thanks to its unique micro-prismatic texture, provides a glare free UGR<19 light beam. / Emergency: Emergency Module available in all versions, length 1405 mm. In normal use, it uses the same power consumption as the standard In-Flnity. In emergency use, it emits 10% of normal use during 3 hours. Endcaps: must be ordered separately. Consult Flos Architectural team for a configuration without end caps.