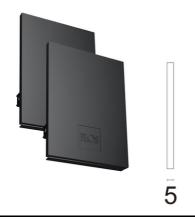

## In-Finity 100 Suspension Up & Down 3000K Micro-Prismatic Diffuser

### N10U113U02B - Anodized Grey

 ${\sf LED\ modular\ system\ for\ suspended\ installation, including\ LED\ luminaires, aluminum\ installation\ profile, and}$ diffusers. Drivers included in lighting modules for 220-240V connection to mains or to other lighting modules. Suspension kit included.