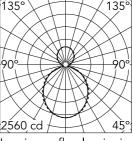

Indirect, Direct Top LED Symmetric Diffused light 103 107

Luminous flux luminaire 9334 lm

| Beam | Angle DIR:     | 103   |
|------|----------------|-------|
| h(m) | E( <b>l</b> ×) | D(m   |
| 1    | 2560           | 2.54  |
| 2    | 640            | 5.07  |
| 3    | 284            | 7.61  |
| 4    | 160            | 10.14 |
| 5    | 102            | 12.68 |