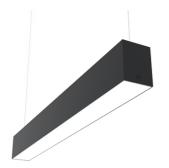

#### ■ N10U253G14B - Black

LED modular system for suspended installation, including LED luminaires, aluminum installation profile, and diffusers. Drivers included in lighting modules for 220-240V connection to mains or to other lighting modules. Suspension kit included.

#### **Physical**

Color Black Orientation Fixed Weight (kg) 18.80 Length (mm) 2530