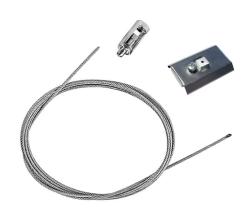

Metal cover. Suspension Up & Down. 100 mm 08.9058.06

Metal cover. Suspension Up & Down. 100 mm (Colour White) 08.9058.40

Suspension kit 08.0030

Metal cover. Suspension Up & Down. 100 mm (Colour Black) 08.9058.NS