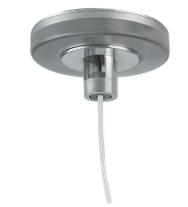

# In-Finity 100 Suspension Up & Down 3000K General Lighting

Power supply rose 08.0031.00

Metal cover. Suspension Up & Down. 100 mm (Colour Anodized Grey) 08.9058.02

500 mm opal diffuser. Diffuse, glare free and uniform lighting throughout the room 08.0111.00

Metal cover. Suspension Up & Down. 100 mm 08.9058.06

Metal cover. Suspension Up & Down. 100 mm (Colour White) 08.9058.40

Suspension kit 08.0030

Metal cover. Suspension Up & Down. 100 mm (Colour Black) 08.9058.NS