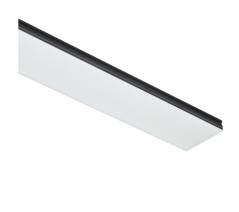

## Note

 $Opal\,Diffuser:\,Diffuse,\,glare\,free\,and\,uniform\,lighting\,throughout\,the\,room.\,/\,Emergency:\,Emergency\,Module\,And Control of Control$ available in all versions, length 1405 mm. In normal use, it uses the same power consumption as the standard In-Flnity. In emergency use, it emits 10% of normal use during 3 hours. Endcaps: must be ordered separately. Consult Flos Architectural team for a configuration without end caps.

# In-Finity 100 Suspension Up & Down 3000K General Lighting

Power supply rose 08.0031.00

Metal cover. Suspension Up & Down. 100 mm (Colour Anodized Grey) 08.9058.02

500 mm opal diffuser. Diffuse, glare free and uniform lighting throughout the room 08.0111.00