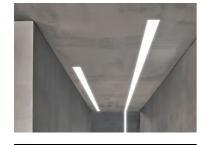

## Note

 $Opal\,Diffuser:\,Diffuse,\,glare\,free\,and\,uniform\,lighting\,throughout\,the\,room.\,/\,Emergency:\,Emergency\,Module\,And Control of Control$ available in all versions, length 1405 mm. In normal use, it uses the same power consumption as the standard In-Flnity. In emergency use, it emits 10% of normal use during 3 hours. Endcaps: must be ordered separately. Consult Flos Architectural team for a configuration without end caps.