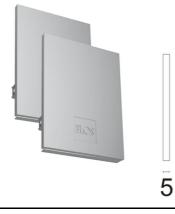

## In-Finity 100 Suspension Up & Down 3000K General Lighting Dali

Metal cover. Suspension Up & Down. 100 mm (Colour White) 08.9058.40 500 mm opal diffuser. Diffuse, glare free and uniform lighting throughout the room 08.0111.00 Metal cover. Suspension Up & Down. 100 mm 08.9058.06