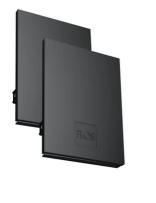

Metal cover. Suspension Up & Down. 100 mm (Colour Black) 08.9058.NS

5

Metal cover. Suspension Up & Down. 100 mm (Colour Anodized Grey) 08.9058.02

Suspension kit 08.0030

Power supply rose. Dali 08.0031.00.DA