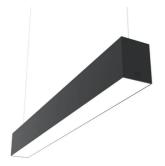

## In-Finity 100 Suspension Up & Down 3000K General Lighting Dali

## N10U30B3G14BDA - Black

LED modular system for suspended installation, including LED luminaires, aluminum installation profile, and diffusers. Drivers included in lighting modules for 220-240V connection to mains or to other lighting modules. Suspension kit included.

| Main specifications<br>Number of heads<br>Lamp category<br>Power (W)<br>CCT (K)<br>CRI | 1<br>LED<br>38.5W/m<br>3000K<br>80                          | Mountings<br>Environment | Suspension<br>Indoor dry location |
|----------------------------------------------------------------------------------------|-------------------------------------------------------------|--------------------------|-----------------------------------|
| Optical<br>Lighting type<br>LED type<br>Light distribution<br>Optical type             | Indirect, Direct<br>Top LED<br>Symmetric<br>Diffused light  |                          |                                   |
| Electrical<br>Frequency (Hz)<br>Dimmable<br>Driver<br>Driver type<br>Emergency         | 50/60<br>Yes<br>Integrated<br>Dimmable DALI<br>1<br>Without | Insulation class         | 1                                 |
| Physical<br>Color<br>Orientation<br>Weight (kg)<br>Length (mm)                         | Black<br>Fixed<br>21.40<br>3095                             |                          |                                   |