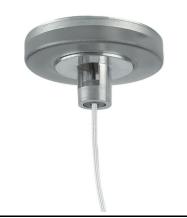

## In-Finity 100 Suspension Up & Down 3000K General Lighting Dali

Metal cover. Suspension Up & Down. 100 mm (Colour White) 08.9058.40 500 mm opal diffuser. Diffuse, glare free and uniform lighting throughout the room 08.0111.00 Metal cover. Suspension Up & Down. 100 mm 08.9058.06

Metal cover. Suspension Up & Down. 100 mm (Colour Black) 08.9058.NS

5

Metal cover. Suspension Up & Down. 100 mm (Colour Anodized Grey) 08.9058.02

Suspension kit 08.0030

Power supply rose. Dali 08.0031.00.DA