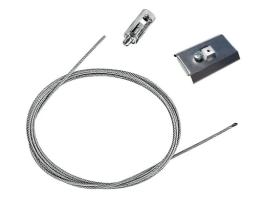

Metal cover. Suspension Up & Down. 100 mm (Colour Black) 08.9058.NS

5

Metal cover. Suspension Up & Down. 100 mm (Colour Anodized Grey) 08.9058.02

Suspension kit 08.0030

Power supply rose. Dali 08.0031.00.DA