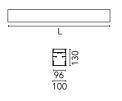

| Main specifications<br>Number of heads<br>Lamp category<br>Power (W)<br>CCT (K)<br>CRI | 1<br>LED<br>38.5W/m<br>3000K<br>80                          | Mountings<br>Environment | Suspension<br>Indoor dry location |
|----------------------------------------------------------------------------------------|-------------------------------------------------------------|--------------------------|-----------------------------------|
| Optical<br>Lighting type<br>LED type<br>Light distribution<br>Optical type             | Indirect, Direct<br>Top LED<br>Symmetric<br>Diffused light  |                          |                                   |
| Electrical<br>Frequency (Hz)<br>Dimmable<br>Driver<br>Driver type<br>Emergency         | 50/60<br>Yes<br>Integrated<br>Dimmable DALI<br>1<br>Without | Insulation class         | 1                                 |
| Physical<br>Color<br>Orientation<br>Weight (kg)<br>Length (mm)                         | Black<br>Fixed<br>21.40<br>3095                             |                          |                                   |