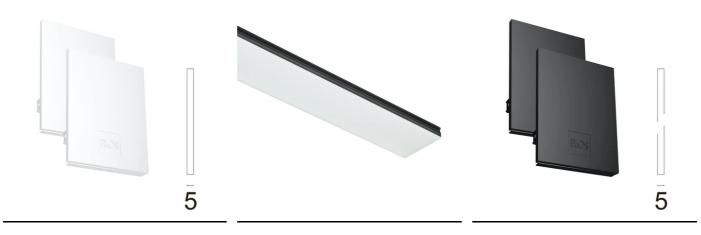

## In-Finity 100 Suspension Up & Down 3000K General Lighting Dali

Metal cover. Suspension Up & Down. 100 mm (Colour White) 08.9058.40 500 mm opal diffuser. Diffuse, glare free and uniform lighting throughout the room 08.0111.00 Metal cover. Suspension Up & Down. 100 mm 08.9058.06

Metal cover. Suspension Up & Down. 100 mm (Colour Black) 08.9058.NS

5

Metal cover. Suspension Up & Down. 100 mm (Colour Anodized Grey) 08.9058.02

Suspension kit 08.0030

Power supply rose. Dali 08.0031.00.DA