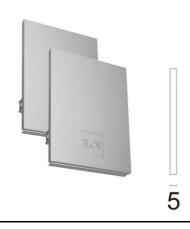

## In-Finity 100 Suspension Up & Down 3000K General Lighting Dali

Metal cover. Suspension Up & Down. 100 mm (Colour Black) 08.9058.NS

Metal cover. Suspension Up & Down. 100 mm (Colour Anodized Grey) 08.9058.02