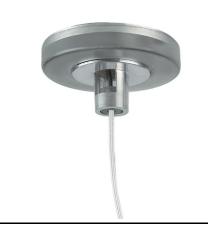

Suspension kit 08.0030

Power supply rose. Dali 08.0031.00.DA

500 mm opal diffuser. Diffuse, glare free and uniform lighting throughout the room 08.0111.00

Metal cover. Suspension Up & Down. 100 mm 08.9058.06