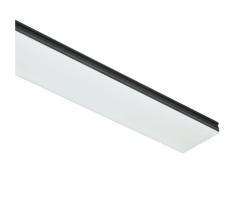

Suspension kit 08.0030

Power supply rose. Dali 08.0031.00.DA

500 mm opal diffuser. Diffuse, glare free and uniform lighting throughout the room 08.0111.00

Metal cover. Suspension Up & Down. 100 mm 08.9058.06