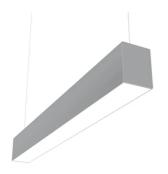

# In-Finity 100 Suspension Up & Down 3000K General Lighting Dali

### N10U30B3G02BDA - Anodized Grey

LED modular system for suspended installation, including LED luminaires, aluminum installation profile, and diffusers. Drivers included in lighting modules for 220-240V connection to mains or to other lighting modules. Suspension kit included.

### Physical

 Color
 Anodized Grey

 Orientation
 Fixed

 Weight (kg)
 21.40

 Length (mm)
 3095