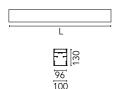

### Physical

 Color
 Anodized Grey

 Orientation
 Fixed

 Weight (kg)
 21.40

 Length (mm)
 3095