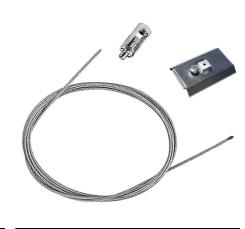

Suspension kit 08.0030

Power supply rose. Dali 08.0031.00.DA

500 mm opal diffuser. Diffuse, glare free and uniform lighting throughout the room 08.0111.00

Metal cover. Suspension Up & Down. 100 mm 08.9058.06