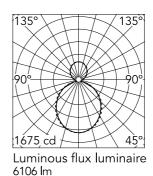

#### Optical

Indirect, Direct Lighting type LED type Top LED Light distribution Symmetric Optical type Diffused light Beam angle (°) 103 Beam angle C90-270 (°) 107

h(m) E(Ix)D(m) 1675 2.54 419 5.07 3 186 7.61 4 105 10.14 5 67 12.68