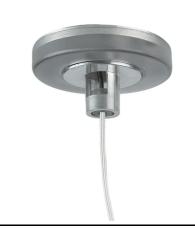

Metal cover. Suspension Up & Down. 100 mm (Colour Anodized Grey) 08.9058.02

Metal cover. Suspension Up & Down. 100 mm (Colour White) 08.9058.40

Suspension kit 08.0030

Power supply rose. Dali 08.0031.00.DA