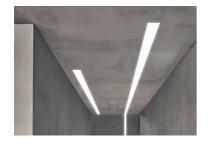

#### Optical

Indirect, Direct Lighting type LED type Top LED Light distribution Symmetric Optical type Diffused light Beam angle (°) 103 Beam angle C90-270 (°) 107

h(m) E(Ix)D(m) 1675 2.54 419 5.07 3 186 7.61 4 105 10.14 5 67 12.68

#### Note

 $Opal\ Diffuser:\ Diffuse,\ glare\ free\ and\ uniform\ lighting\ throughout\ the\ room.\ /\ Emergency:\ Emergency\ Module$ available in all versions, length 1405 mm. In normal use, it uses the same power consumption as the standard In-Flnity. In emergency use, it emits 10% of normal use during 3 hours. Endcaps: must be ordered separately. Consult Flos Architectural team for a configuration without end caps.