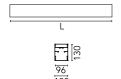

# In-Finity 100 Suspension Up & Down 3000K General Lighting Dali

## N10U163G30BDA - White

LED modular system for suspended installation, including LED luminaires, aluminum installation profile, and diffusers. Drivers included in lighting modules for 220-240V connection to mains or to other lighting modules. Suspension kit included.

### Main specifications

| Number of heads | 1       | Net lumen (lm) | 6106                |
|-----------------|---------|----------------|---------------------|
| Lamp category   | LED     | Mountings      | Suspension          |
| Power (W)       | 38.5W/m | Environment    | Indoor dry location |
| CCT (K)         | 3000K   |                |                     |
| CRI             | 80      |                |                     |

#### Optical

Indir