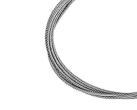

Metal cover. Suspension Up & Down. 100 mm (Colour Anodized Grey) 08.9058.02

Metal cover. Suspension Up & Down. 100 mm (Colour White) 08.9058.40

Suspension kit 08.0030

Power supply rose. Dali 08.0031.00.DA