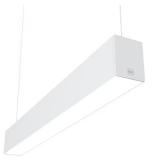

# In-Finity 100 Suspension Up & Down 3000K General Lighting Dali

## N10U163G30BDA - White

LED modular system for suspended installation, including LED luminaires, aluminum installation profile, and diffusers. Drivers included in lighting modules for 220-240V connection to mains or to other lighting modules. Suspension kit included.

# In-Finity 100 Suspension Up & Down 3000K General Lighting Dali

500 mm opal diffuser. Diffuse, glare free and uniform lighting throughout the room 08.0111.00

Metal cover. Suspension Up & Down. 100 mm 08.9058.06