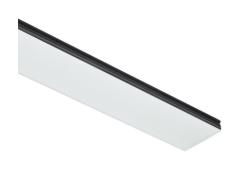

# In-Finity 100 Suspension Up & Down 3000K General Lighting Dali

500 mm opal diffuser. Diffuse, glare free and uniform lighting throughout the room 08.0111.00

Metal cover. Suspension Up & Down. 100 mm 08.9058.06