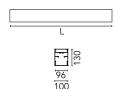

## Note

Length (mm)

Opal Diffuser: Diffuse, glare free and uniform lighting throughout the room. / Emergency: Emergency Module available in all versions, length 1405 mm. In normal use, it uses the same power consumption as the standard In-Flnity. In emergency use, it emits 10% of normal use during 3 hours. Endcaps: must be ordered separately. Consult Flos Architectural team for a configuration without end caps.

1405