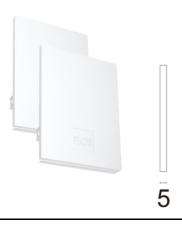

Metal cover. Suspension Up & Down. 100 mm 08.9058.06

Metal cover. Suspension Up & Down. 100 mm (Colour White) 08.9058.40

Suspension kit 08.0030

Power supply rose. Dali 08.0031.00.DA

Metal cover. Suspension Up & Down. 100 mm (Colour Black) 08.9058.NS