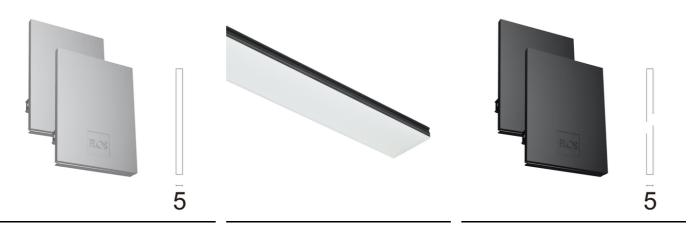

## In-Finity 100 Suspension Up & Down 3000K General Lighting Dali

Metal cover. Suspension Up & Down. 100 mm (Colour Anodized Grey) 08.9058.02

500 mm opal diffuser. Diffuse, glare free and uniform lighting throughout the room 08.0111.00

Metal cover. Suspension Up & Down. 100 mm 08.9058.06

Metal cover. Suspension Up & Down. 100 mm (Colour White) 08.9058.40

Suspension kit 08.0030

Power supply rose. Dali 08.0031.00.DA

Metal cover. Suspension Up & Down. 100 mm (Colour Black) 08.9058.NS