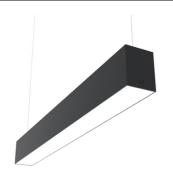

## In-Finity 100 Suspension Up & Down 3000K General Lighting Dali

## ■ N10U14B3G14BDA - Black

LED modular system for suspended installation, including LED luminaires, aluminum installation profile, and diffusers. Drivers included in lighting modules for 220-240V connection to mains or to other lighting modules. Suspension kit included.