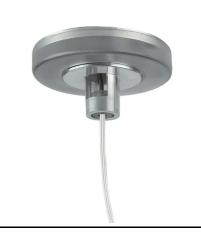

Metal cover. Suspension Up & Down. 100 mm 08.9058.06

Metal cover. Suspension Up & Down. 100 mm (Colour White) 08.9058.40

Suspension kit 08.0030

Power supply rose. Dali 08.0031.00.DA

Metal cover. Suspension Up & Down. 100 mm (Colour Black) 08.9058.NS