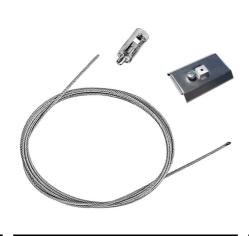

Metal cover. Suspension Up & Down. 100 mm 08.9058.06

Metal cover. Suspension Up & Down. 100 mm (Colour White) 08.9058.40

Suspension kit 08.0030

Power supply rose. Dali 08.0031.00.DA

Metal cover. Suspension Up & Down. 100 mm (Colour Black) 08.9058.NS