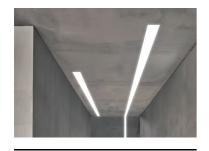

## Note

Length (mm)

Opal Diffuser: Diffuse, glare free and uniform lighting throughout the room. / Emergency: Emergency Module available in all versions, length 1405 mm. In normal use, it uses the same power consumption as the standard In-Flnity. In emergency use, it emits 10% of normal use during 3 hours. Endcaps: must be ordered separately. Consult Flos Architectural team for a configuration without end caps.

## In-Finity 100 Suspension Up & Down 3000K General Lighting Dali

Metal cover. Suspension Up & Down. 100 mm (Colour Anodized Grey) 08.9058.02

500 mm opal diffuser. Diffuse, glare free and uniform lighting throughout the room 08.0111.00