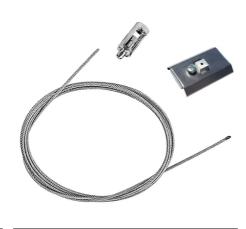

500 mm opal diffuser. Diffuse, glare free and uniform lighting throughout the room 08.0111.00

Metal End Cap. Recessed No Trim /

Surface / Suspension Down. 100 mm

(Colour White)

08.9054.40

Suspension kit 08.0030