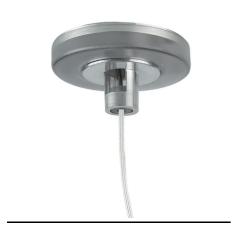

Metal cover. Surface / Suspension Down. 100 mm 08.9054.06

Power supply rose. Dali 08.0031.00.DA