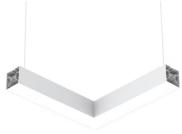

# In-Finity 100 Suspension Down Flat Corner 4000K General **Lighting Dali**

### N10DFC4G30BDA - White

 ${\sf LED\ modular\ system\ for\ suspended\ installation, including\ LED\ luminaires, aluminum\ installation\ profile, and}$ diffusers. Drivers included in lighting modules for 220-240V connection to mains or to other lighting modules. Suspension kit not included.