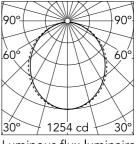

### Optical

Lighting type Direct LED type Top LED Light distribution Symmetric Optical type Diffused light Beam angle (°) 103 Beam angle C90-270 (°) 107

Luminous flux luminaire 3320 lm

| Beam Angle: |       | 103°  |
|-------------|-------|-------|
| h(m)        | E(lx) | D(m)  |
| 1           | 1254  | 2.54  |
| 2           | 313   | 5.07  |
| 3           | 139   | 7.61  |
| 4           | 78    | 10.14 |
| 5           | 50    | 12 68 |