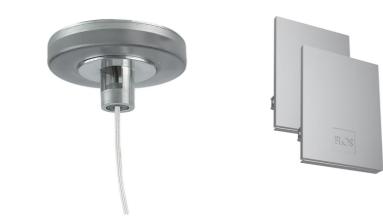

# In-Finity 100 Suspension Down Flat Corner 3000K General Lighting Dali

Power supply rose. Dali 08.0031.00.DA

Metal End Cap. Recessed No Trim / Surface / Suspension Down. 100 mm (Colour Anodized Grey) 08.9054.02