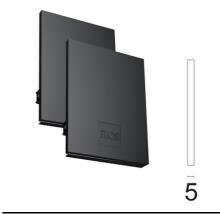

5

Metal End Cap. Recessed No Trim / Surface / Suspension Down. 100 mm (Colour Black) 08.9054.NS

500 mm opal diffuser. Diffuse, glare free and uniform lighting throughout the room 08.0111.00 Metal End Cap. Recessed No Trim / Surface / Suspension Down. 100 mm (Colour White) 08.9054.40 Suspension kit 08.0030