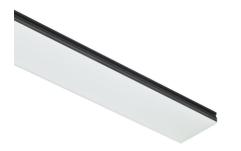

#### Note

Physical

Orientation

Weight (kg)

Color

Opal Diffuser: Diffuse, glare free and uniform lighting throughout the room. / Emergency: Emergency Module available in all versions, length 1405 mm. In normal use, it uses the same power consumption as the standard In-Flnity. In emergency use, it emits 10% of normal use during 3 hours. Endcaps: must be ordered separately. Consult Flos Architectural team for a configuration without end caps.