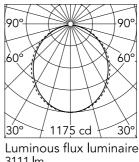

#### Main specifications

| Number of heads | 1       | Net lumen (lm) | 3111                |
|-----------------|---------|----------------|---------------------|
| Lamp category   | LED     | Mountings      | Suspension          |
| Power (W)       | 25.5W/m | Environment    | Indoor dry location |
| CCT (K)         | 3000K   |                | -                   |
| CRI             | 80      |                |                     |

Fixed

8.20

| Bear | n Ang <b>l</b> e: | 103°  |
|------|-------------------|-------|
| h(m) | E( <b>İ</b> x)    | D(m)  |
| 1    | 1175              | 2.54  |
| 2    | 294               | 5.07  |
| 3    | 131               | 7.61  |
| 4    | 73                | 10.14 |
| 5    | 47                | 12.68 |
|      |                   |       |

3111 lm

| 50/60<br>Yes<br>Integrated<br>Dimmable DALI<br>1<br>Without | Insulation class |
|-------------------------------------------------------------|------------------|
|                                                             |                  |