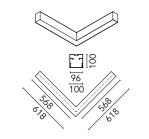

## In-Finity 100 Suspension Down Flat Corner 3000K General Lighting Dali

#### N10DFC3G30BDA - White

LED modular system for suspended installation, including LED luminaires, aluminum installation profile, and diffusers. Drivers included in lighting modules for 220-240V connection to mains or to other lighting modules. Suspension kit not included.