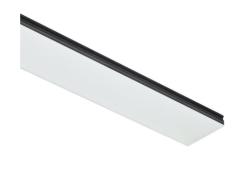

# In-Finity 100 Suspension Down Flat Corner 3000K General Lighting Dali

Metal End Cap. Recessed No Trim / Surface / Suspension Down. 100 mm (Colour Black) 08.9054.NS

500 mm opal diffuser. Diffuse, glare free and uniform lighting throughout the room 08.0111.00