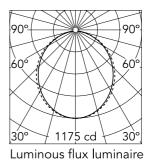

#### Optical

Lighting type Direct LED type Top LED Light distribution Symmetric Optical type Diffused light Beam angle (°) 103 Beam angle C90-270 (°) 107

Insulation class

Beam Angle: 103° h(m) = E(Ix)D(m) 1175 2.54 5.07 3 131 7.61 4 73 10.14 47 12.68