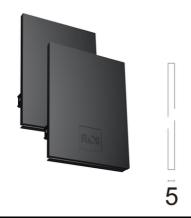

Suspension kit 08.0030

Metal cover. Surface / Suspension Down. 100 mm 08.9054.06

Power supply rose. Dali 08.0031.00.DA

Metal End Cap. Recessed No Trim / Surface / Suspension Down. 100 mm (Colour Anodized Grey) 08.9054.02