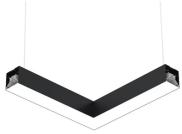

# In-Finity 100 Suspension Down Flat Corner 3000K General Lighting Dali

## ■ N10DFC3G14BDA - Black

LED modular system for suspended installation, including LED luminaires, aluminum installation profile, and diffusers. Drivers included in lighting modules for 220-240V connection to mains or to other lighting modules. Suspension kit not included.

### **Physical**

Color Black Orientation Fixed Weight (kg) 8.20