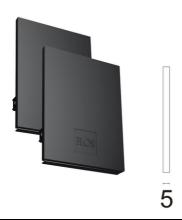

# In-Finity 100 Suspension Down Flat Corner 3000K General Lighting Dali

Metal End Cap. Recessed No Trim / Surface / Suspension Down. 100 mm (Colour Black) 08.9054.NS

500 mm opal diffuser. Diffuse, glare free and uniform lighting throughout the room 08.0111.00