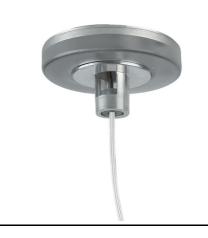

Suspension kit 08.0030

Metal cover. Surface / Suspension Down. 100 mm 08.9054.06

Power supply rose. Dali 08.0031.00.DA

Metal End Cap. Recessed No Trim / Surface / Suspension Down. 100 mm (Colour Anodized Grey) 08.9054.02