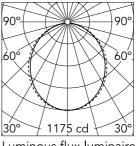

#### Optical

Lighting type Direct LED type Top LED Light distribution Symmetric Optical type Diffused light Beam angle (°) 103 Beam angle C90-270 (°) 107

Luminous flux luminaire

| Beam Angle: |       | 103°  |
|-------------|-------|-------|
| h(m)        | E(lx) | D(m)  |
| 1           | 1175  | 2.54  |
| 2           | 294   | 5.07  |
| 3           | 131   | 7.61  |
| 4           | 73    | 10.14 |
| 5           | 47    | 12.68 |