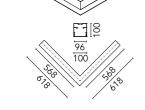

### ■ N10DFC3G02BDA - Anodized Grey

 ${\sf LED\ modular\ system\ for\ suspended\ installation, including\ LED\ luminaires, aluminum\ installation\ profile, and}$ diffusers. Drivers included in lighting modules for 220-240V connection to mains or to other lighting modules. Suspension kit not included.