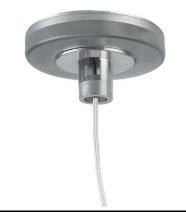

e in all versions, length 1405 mm. In normal use, it uses the same power consumption as the standard In-Finity. In emergency use, it emits 10% of normal use during 3 hours. Endcaps: must be ordered separately. Consult Flos Architectural team for a configuration without end caps.

## In-Finity 100 Suspension Down Emergency 4000K General Lighting



Metal End Cap. Recessed No Trim / Surface / Suspension Down. 100 mm (Colour Anodized Grey) 08.9054.02

Metal End Cap. Recessed No Trim / Surface / Suspension Down. 100 mm (Colour Black) 08.9054.NS

500 mm opal diffuser. Diffuse, glare free and uniform lighting throughout the room 08.0111.00





Metal End Cap. Recessed No Trim / Surface / Suspension Down. 100 mm (Colour White) 08.9054.40 Metal cover. Surface / Suspension Down. 100 mm 08.9054.06



Power supply rose 08.0031.00



Suspension kit 08.0030