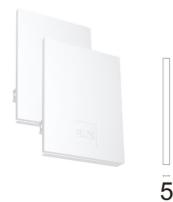

## N10DEM4G30B - White

LED modular system for suspended installation, including LED luminaires, aluminum installation profile, and diffusers. Drivers included in lighting modules for 220-240V connection to mains or to other lighting modules. Suspension kit not included.

| Vain specifications                                                |                                                  |             |                     |  |  |
|--------------------------------------------------------------------|--------------------------------------------------|-------------|---------------------|--|--|
| Lamp category<br>Power (W)<br>CCT (K)<br>CRI<br>Mountings          | LED<br>25.5W/m<br>4000K<br>80<br>Suspension      | Environment | Indoor dry location |  |  |
| Optical                                                            |                                                  |             |                     |  |  |
| Lighting type<br>LED type<br>Light distribution<br>Optical type    | Direct<br>Top LED<br>Symmetric<br>Diffused light |             |                     |  |  |
| Electrical                                                         |                                                  |             |                     |  |  |
| Dimmable<br>Driver<br>Driver type<br>Emergency<br>Insulation class | No<br>Integrated<br>Non Dimmable<br>Without<br>I |             |                     |  |  |
| Physical                                                           |                                                  |             |                     |  |  |
| Color<br>Orientation<br>Weight (kg)<br>Length (mm)                 | White<br>Fixed<br>8.20<br>1400                   |             |                     |  |  |