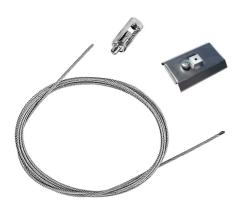

m. In normal use, it uses the same power consumption as the standard In-Finity. In emergency use, it emits 10% of normal use during 3 hours. Endcaps: must be ordered separately. Consult Flos Architectural team for a configuration without end caps.

## In-Finity 100 Suspension Down Emergency 4000K General Lighting



Metal End Cap. Recessed No Trim / Surface / Suspension Down. 100 mm (Colour Anodized Grey) 08.9054.02

Metal End Cap. Recessed No Trim / Surface / Suspension Down. 100 mm (Colour Black) 08.9054.NS

500 mm opal diffuser. Diffuse, glare free and uniform lighting throughout the room 08.0111.00





Metal End Cap. Recessed No Trim / Surface / Suspension Down. 100 mm (Colour White) 08.9054.40 Metal cover. Surface / Suspension Down. 100 mm 08.9054.06



Power supply rose 08.0031.00



Suspension kit 08.0030