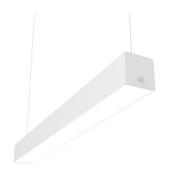

## In-Finity 100 Suspension Down Emergency 4000K General Lighting

## N10DEM4G30B - White

LED modular system for suspended installation, including LED luminaires, aluminum installation profile, and diffusers. Drivers included in lighting modules for 220-240V connection to mains or to other lighting modules. Suspension kit not included.