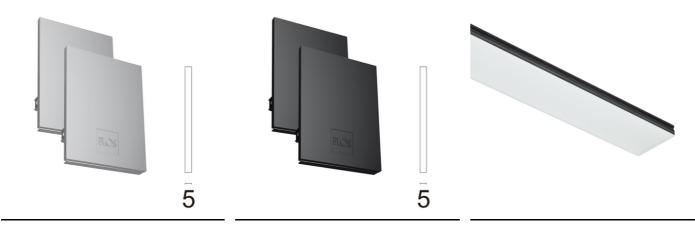

## In-Finity 100 Suspension Down Emergency 4000K General Lighting

Metal End Cap. Recessed No Trim / Surface / Suspension Down. 100 mm (Colour Anodized Grey) 08.9054.02

Metal End Cap. Recessed No Trim / Surface / Suspension Down. 100 mm (Colour Black) 08.9054.NS

500 mm opal diffuser. Diffuse, glare free and uniform lighting throughout the room 08.0111.00

Metal End Cap. Recessed No Trim / Surface / Suspension Down. 100 mm (Colour White) 08.9054.40 Metal cover. Surface / Suspension Down. 100 mm 08.9054.06