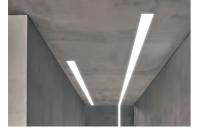

## Note

Opal Diffuser: Diffuse, glare free and uniform lighting throughout the room. / Emergency: Emergency Module available in all versions, length 1405 mm. In normal use, it uses the same power consumption as the standard In-Finity. In emergency use, it emits 10% of normal use during 3 hours. Endcaps: must be ordered separately. Consult Flos Architectural team for a configuration without end caps.