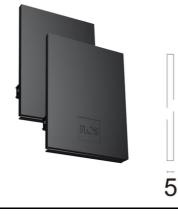

## In-Finity 100 Suspension Down Emergency 4000K General Lighting

Metal End Cap. Recessed No Trim / Surface / Suspension Down. 100 mm (Colour Anodized Grey) 08.9054.02

Metal End Cap. Recessed No Trim / Surface / Suspension Down. 100 mm (Colour Black) 08.9054.NS

500 mm opal diffuser. Diffuse, glare free and uniform lighting throughout the room 08.0111.00

Metal End Cap. Recessed No Trim / Surface / Suspension Down. 100 mm (Colour White) 08.9054.40 Metal cover. Surface / Suspension Down. 100 mm 08.9054.06