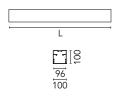

| Vain specifications                                                |                                                  |             |                     |  |  |
|--------------------------------------------------------------------|--------------------------------------------------|-------------|---------------------|--|--|
| Lamp category<br>Power (W)<br>CCT (K)<br>CRI<br>Mountings          | LED<br>25.5W/m<br>4000K<br>80<br>Suspension      | Environment | Indoor dry location |  |  |
| Optical                                                            |                                                  |             |                     |  |  |
| Lighting type<br>LED type<br>Light distribution<br>Optical type    | Direct<br>Top LED<br>Symmetric<br>Diffused light |             |                     |  |  |
| Electrical                                                         |                                                  |             |                     |  |  |
| Dimmable<br>Driver<br>Driver type<br>Emergency<br>Insulation class | No<br>Integrated<br>Non Dimmable<br>Without<br>I |             |                     |  |  |
| Physical                                                           |                                                  |             |                     |  |  |
| Color<br>Orientation<br>Weight (kg)<br>Length (mm)                 | White<br>Fixed<br>8.20<br>1400                   |             |                     |  |  |