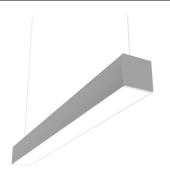

## ■ N10DEM4G02B - Anodized Grey

LED modular system for suspended installation, including LED luminaires, aluminum installation profile, and diffusers. Drivers included in lighting modules for 220-240V connection to mains or to other lighting modules. Suspension kit not included.