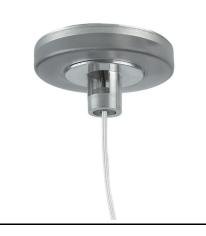

Metal End Cap. Recessed No Trim / Surface / Suspension Down. 100 mm (Colour Black) 08.9054.NS

Suspension kit 08.0030

Metal cover. Surface / Suspension Down. 100 mm 08.9054.06

Power supply rose 08.0031.00