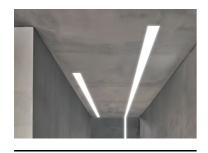

## Note

Length (mm)

Opal Diffuser: Diffuse, glare free and uniform lighting throughout the room. / Emergency: Emergency Module available in all versions, length 1405 mm. In normal use, it uses the same power consumption as the standard In-Flnity. In emergency use, it emits 10% of normal use during 3 hours. Endcaps: must be ordered separately. Consult Flos Architectural team for a configuration without end caps.