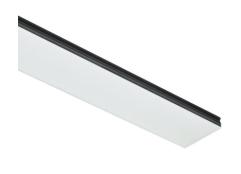

## In-Finity 100 Suspension Down Emergency 4000K General Lighting

## ■ N10DEM4G02B - Anodized Grey

LED modular system for suspended installation, including LED luminaires, aluminum installation profile, and diffusers. Drivers included in lighting modules for 220-240V connection to mains or to other lighting modules. Suspension kit not included.

## Note

Length (mm)

Opal Diffuser: Diffuse, glare free and uniform lighting throughout the room. / Emergency: Emergency Module available in all versions, length 1405 mm. In normal use, it uses the same power consumption as the standard In-Flnity. In emergency use, it emits 10% of normal use during 3 hours. Endcaps: must be ordered separately. Consult Flos Architectural team for a configuration without end caps.