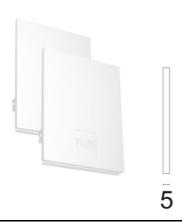

## In-Finity 100 Suspension Down Emergency 4000K General Lighting

500 mm opal diffuser. Diffuse, glare free and uniform lighting throughout the room 08.0111.00

Metal End Cap. Recessed No Trim / Surface / Suspension Down. 100 mm (Colour White) 08.9054.40