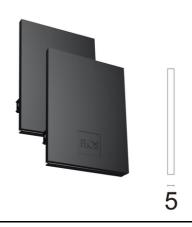

Metal End Cap. Recessed No Trim / Surface / Suspension Down. 100 mm (Colour Anodized Grey) 08.9054.02