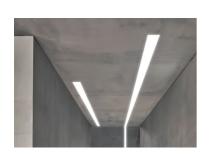

## Note

Length (mm)

Opal Diffuser: Diffuse, glare free and uniform lighting throughout the room. / Emergency: Emergency Module available in all versions, length 1405 mm. In normal use, it uses the same power consumption as the standard In-Flnity. In emergency use, it emits 10% of normal use during 3 hours. Endcaps: must be ordered separately. Consult Flos Architectural team for a configuration without end caps.