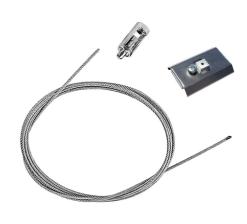

Suspension kit 08.0030

Metal cover. Surface / Suspension

Down. 100 mm 08.9054.06

the room 08.0111.00