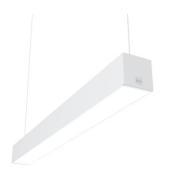

## In-Finity 100 Suspension Down Emergency 4000K General Lighting Dali

## N10DEM4G30BDA - White

LED modular system for suspended installation, including LED luminaires, aluminum installation profile, and diffusers. Drivers included in lighting modules for 220-240V connection to mains or to other lighting modules. Suspension kit not included.

| Main specifications                                             |                                                  |             |                     |
|-----------------------------------------------------------------|--------------------------------------------------|-------------|---------------------|
| Lamp category<br>Power (W)<br>CCT (K)<br>CRI<br>Mountings       | LED<br>25.5W/m<br>4000K<br>80<br>Suspension      | Environment | Indoor dry location |
| Optical                                                         |                                                  |             |                     |
| Lighting type<br>LED type<br>Light distribution<br>Optical type | Direct<br>Top LED<br>Symmetric<br>Diffused light |             |                     |
| Electrical                                                      |                                                  |             |                     |
| Dimmable<br>Driver<br>Driver type                               | Yes<br>Integrated<br>Dimmable DALI<br>1          |             |                     |
| Emergency<br>Insulation class                                   | Without<br>I                                     |             |                     |
| Physical                                                        |                                                  |             |                     |
| Color<br>Orientation<br>Weight (kg)                             | White<br>Fixed<br>8.20                           |             |                     |