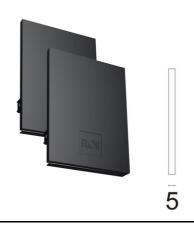

Metal End Cap. Recessed No Trim / Surface / Suspension Down. 100 mm (Colour Black) 08.9054.NS

500 mm opal diffuser. Diffuse, glare

free and uniform lighting throughout

Metal End Cap. Recessed No Trim / Surface / Suspension Down. 100 mm (Colour White) 08.9054.40