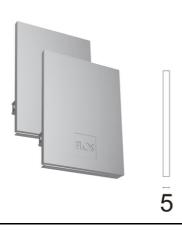

Metal End Cap. Recessed No Trim / Surface / Suspension Down. 100 mm (Colour Black) 08.9054.NS

500 mm opal diffuser. Diffuse, glare

free and uniform lighting throughout

Metal End Cap. Recessed No Trim / Surface / Suspension Down. 100 mm (Colour White) 08.9054.40