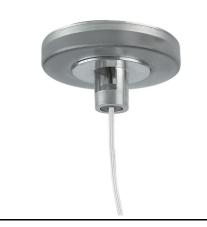

## In-Finity 100 Suspension Down Emergency 4000K General Lighting Dali

Power supply rose. Dali 08.0031.00.DA

Metal End Cap. Recessed No Trim / Surface / Suspension Down. 100 mm (Colour Anodized Grey) 08.9054.02