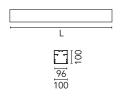

| Main specifications<br>Lamp category<br>Power (W)<br>CCT (K)    | LED<br>25.5W/m<br>4000K                          | Environment      | Indoor dry location |
|-----------------------------------------------------------------|--------------------------------------------------|------------------|---------------------|
| CRI<br>Mountings                                                | 80<br>Suspension                                 |                  |                     |
| Optical                                                         |                                                  |                  |                     |
| Lighting type<br>LED type<br>Light distribution<br>Optical type | Direct<br>Top LED<br>Symmetric<br>Diffused light |                  |                     |
| Electrical                                                      |                                                  |                  |                     |
| Frequency (Hz)<br>Dimmable<br>Driver<br>Driver type             | 50/60<br>Yes<br>Integrated<br>Dimmable DALI<br>1 | Insulation class | 1                   |
| Emergency                                                       | Without                                          |                  |                     |
| Physical                                                        |                                                  |                  |                     |
| Color<br>Orientation<br>Weight (kg)<br>Length (mm)              | Black<br>Fixed<br>11<br>1400                     |                  |                     |