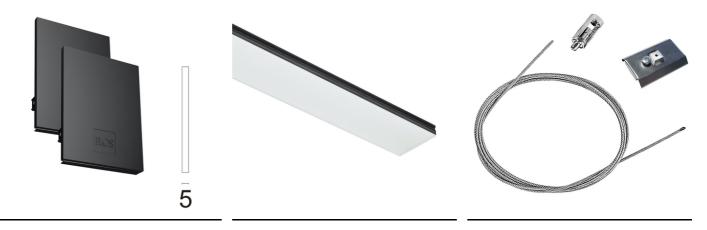

## In-Finity 100 Suspension Down Emergency 4000K General Lighting Dali

Metal End Cap. Recessed No Trim / Surface / Suspension Down. 100 mm (Colour Black) 08.9054.NS 500 mm opal diffuser. Diffuse, glare free and uniform lighting throughout the room 08.0111.00 Suspension kit 08.0030