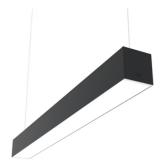

## In-Finity 100 Suspension Down Emergency 4000K General Lighting Dali

## N10DEM4G14BDA - Black

LED modular system for suspended installation, including LED luminaires, aluminum installation profile, and diffusers. Drivers included in lighting modules for 220-240V connection to mains or to other lighting modules. Suspension kit not included.

| Main specifications<br>Lamp category<br>Power (W)<br>CCT (K)    | LED<br>25.5W/m<br>4000K                          | Environment      | Indoor dry location |
|-----------------------------------------------------------------|--------------------------------------------------|------------------|---------------------|
| CRI<br>Mountings                                                | 80<br>Suspension                                 |                  |                     |
| Optical                                                         |                                                  |                  |                     |
| Lighting type<br>LED type<br>Light distribution<br>Optical type | Direct<br>Top LED<br>Symmetric<br>Diffused light |                  |                     |
| Electrical                                                      |                                                  |                  |                     |
| Frequency (Hz)<br>Dimmable<br>Driver<br>Driver type             | 50/60<br>Yes<br>Integrated<br>Dimmable DALI<br>1 | Insulation class | 1                   |
| Emergency                                                       | Without                                          |                  |                     |
| Physical                                                        |                                                  |                  |                     |
| Color<br>Orientation<br>Weight (kg)<br>Length (mm)              | Black<br>Fixed<br>11<br>1400                     |                  |                     |