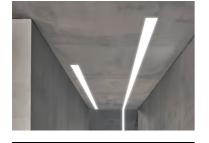

## Note

Opal Diffuser: Diffuse, glare free and uniform lighting throughout the room. / Emergency: Emergency Module available in all versions, length 1405 mm. In normal use, it uses the same power consumption as the standard In-Flnity. In emergency use, it emits 10% of normal use during 3 hours. Endcaps: must be ordered separately. Consult Flos Architectural team for a configuration without end caps.

## In-Finity 100 Suspension Down Emergency 4000K General Lighting Dali

Metal End Cap. Recessed No Trim / Surface / Suspension Down. 100 mm (Colour Black) 08.9054.NS 500 mm opal diffuser. Diffuse, glare free and uniform lighting throughout the room 08.0111.00 Suspension kit 08.0030