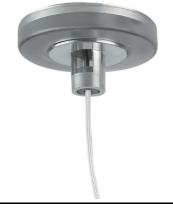

Metal cover. Surface / Suspension Down. 100 mm 08.9054.06

5

Power supply rose. Dali 08.0031.00.DA

Metal End Cap. Recessed No Trim / Surface / Suspension Down. 100 mm (Colour Anodized Grey) 08.9054.02

Metal End Cap. Recessed No Trim / Surface / Suspension Down. 100 mm (Colour White)