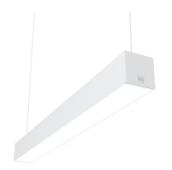

## In-Finity 100 Suspension Down Emergency 3000K General Lighting Dali

## N10DEM3G30BDA - White

LED modular system for suspended installation, including LED luminaires, aluminum installation profile, and diffusers. Drivers included in lighting modules for 220-240V connection to mains or to other lighting modules. Suspension kit not included.

| Main specifications                                             |                                                  |             |                     |
|-----------------------------------------------------------------|--------------------------------------------------|-------------|---------------------|
| Lamp category<br>Power (W)<br>CCT (K)<br>CRI<br>Mountings       | LED<br>25.5W/m<br>3000K<br>80<br>Suspension      | Environment | Indoor dry location |
| Optical                                                         |                                                  |             |                     |
| Lighting type<br>LED type<br>Light distribution<br>Optical type | Direct<br>Top LED<br>Symmetric<br>Diffused light |             |                     |
| Electrical                                                      |                                                  |             |                     |
| Dimmable<br>Driver<br>Driver type                               | Yes<br>Integrated<br>Dimmable DALI<br>1          |             |                     |
| Emergency<br>Insulation class                                   | Without<br>I                                     |             |                     |
| Physical                                                        |                                                  |             |                     |
| Color<br>Orientation<br>Length (mm)                             | White<br>Fixed<br>1400                           |             |                     |