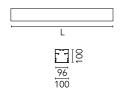

| Main specifications                                             |                                                  |             |                     |
|-----------------------------------------------------------------|--------------------------------------------------|-------------|---------------------|
| Lamp category<br>Power (W)<br>CCT (K)<br>CRI<br>Mountings       | LED<br>25.5W/m<br>3000K<br>80<br>Suspension      | Environment | Indoor dry location |
| Optical                                                         |                                                  |             |                     |
| Lighting type<br>LED type<br>Light distribution<br>Optical type | Direct<br>Top LED<br>Symmetric<br>Diffused light |             |                     |
| Electrical                                                      |                                                  |             |                     |
| Dimmable<br>Driver<br>Driver type                               | Yes<br>Integrated<br>Dimmable DALI<br>1          |             |                     |
| Emergency<br>Insulation class                                   | Without<br>I                                     |             |                     |
| Physical                                                        |                                                  |             |                     |
| Color<br>Orientation<br>Length (mm)                             | White<br>Fixed<br>1400                           |             |                     |