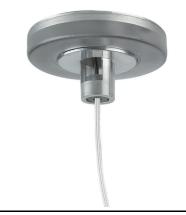

Metal End Cap. Recessed No Trim / Surface / Suspension Down. 100 mm (Colour White) 08.9054.40

Suspension kit 08.0030 Metal cover. Surface / Suspension Down. 100 mm 08.9054.06 Power supply rose. Dali 08.0031.00.DA