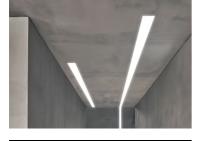

## Note

Opal Diffuser: Diffuse, glare free and uniform lighting throughout the room. / Emergency: Emergency Module available in all versions, length 1405 mm. In normal use, it uses the same power consumption as the standard In-Flnity. In emergency use, it emits 10% of normal use during 3 hours. Endcaps: must be ordered separately. Consult Flos Architectural team for a configuration without end caps.