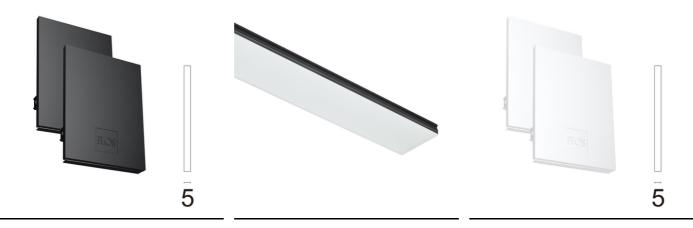

Metal End Cap. Recessed No Trim / Surface / Suspension Down. 100 mm (Colour Anodized Grey) 08.9054.02