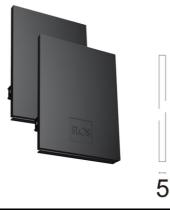

## In-Finity 100 Suspension Down Emergency 3000K General Lighting Dali

Metal End Cap. Recessed No Trim / Surface / Suspension Down. 100 mm (Colour Black) 08.9054.NS 500 mm opal diffuser. Diffuse, glare free and uniform lighting throughout the room 08.0111.00