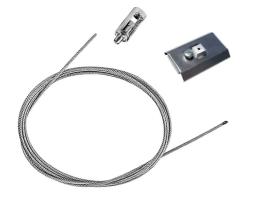

Metal End Cap. Recessed No Trim / Surface / Suspension Down. 100 mm (Colour White) 08.9054.40

Suspension kit 08.0030 Metal cover. Surface / Suspension Down. 100 mm 08.9054.06 Power supply rose. Dali 08.0031.00.DA