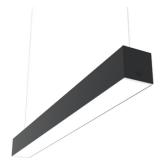

## N10DEM3G14BDA - Black

LED modular system for suspended installation, including LED luminaires, aluminum installation profile, and diffusers. Drivers included in lighting modules for 220-240V connection to mains or to other lighting modules. Suspension kit not included.

| Main specifications                                             |                                                  |             |                     |  |
|-----------------------------------------------------------------|--------------------------------------------------|-------------|---------------------|--|
| Lamp category<br>Power (W)<br>CCT (K)<br>CRI<br>Mountings       | LED<br>25.5W/m<br>3000K<br>80<br>Suspension      | Environment | Indoor dry location |  |
| Optical                                                         |                                                  |             |                     |  |
| Lighting type<br>LED type<br>Light distribution<br>Optical type | Direct<br>Top LED<br>Symmetric<br>Diffused light |             |                     |  |
| Electrical                                                      |                                                  |             |                     |  |
| Dimmable<br>Driver<br>Driver type                               | Yes<br>Integrated<br>Dimmable DALI<br>1          |             |                     |  |
| Emergency<br>Insulation class                                   | Without<br>I                                     |             |                     |  |
| Physical                                                        |                                                  |             |                     |  |
| Color<br>Orientation<br>Length (mm)                             | Black<br>Fixed<br>1400                           |             |                     |  |