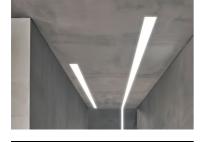

## In-Finity 100 Suspension Down Emergency 3000K General Lighting Dali

## Note

Opal Diffuser: Diffuse, glare free and uniform lighting throughout the room. / Emergency: Emergency Module available in all versions, length 1405 mm. In normal use, it uses the same power consumption as the standard In-Finity. In emergency use, it emits 10% of normal use during 3 hours. Endcaps: must be ordered separately. Consult Flos Architectural team for a configuration without end caps.