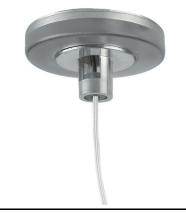

Suspension kit 08.0030 Metal cover. Surface / Suspension Down. 100 mm 08.9054.06 Power supply rose. Dali 08.0031.00.DA

Metal End Cap. Recessed No Trim / Surface / Suspension Down. 100 mm (Colour Anodized Grey) 08.9054.02