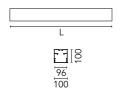

| Main specifications                                             |                                                  |             |                     |  |
|-----------------------------------------------------------------|--------------------------------------------------|-------------|---------------------|--|
| Lamp category<br>Power (W)<br>CCT (K)<br>CRI<br>Mountings       | LED<br>25.5W/m<br>3000K<br>80<br>Suspension      | Environment | Indoor dry location |  |
| Optical                                                         |                                                  |             |                     |  |
| Lighting type<br>LED type<br>Light distribution<br>Optical type | Direct<br>Top LED<br>Symmetric<br>Diffused light |             |                     |  |
| Electrical                                                      |                                                  |             |                     |  |
| Dimmable<br>Driver<br>Driver type                               | Yes<br>Integrated<br>Dimmable DALI<br>1          |             |                     |  |
| Emergency<br>Insulation class                                   | Without<br>I                                     |             |                     |  |
| Physical                                                        |                                                  |             |                     |  |
| Color<br>Orientation<br>Length (mm)                             | Black<br>Fixed<br>1400                           |             |                     |  |