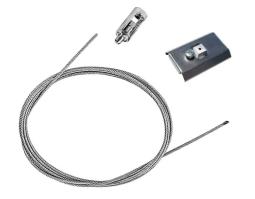

Suspension kit 08.0030 Metal cover. Surface / Suspension Down. 100 mm 08.9054.06 Power supply rose. Dali 08.0031.00.DA

Metal End Cap. Recessed No Trim / Surface / Suspension Down. 100 mm (Colour Anodized Grey) 08.9054.02