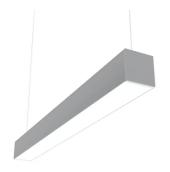

## N10D254G02B - Anodized Grey

LED modular system for suspended installation, including LED luminaires, aluminum installation profile, and diffusers. Drivers included in lighting modules for 220-240V connection to mains or to other lighting modules. Suspension kit not included.

## **Physical**

| Color       | Anodized Grey |
|-------------|---------------|
| Orientation | Fixed         |
| Weight (kg) | 18.80         |
| Length (mm) | 2530          |