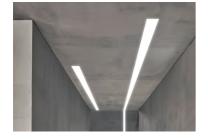

## Optical

| Direct         |
|----------------|
|                |
| Top LED        |
| Symmetric      |
| Diffused light |
| 103            |
| 107            |
|                |

Luminous flux luminaire 7470 lm

#### Note

 $Opal\,Diffuser:\,Diffuse,\,glare\,free\,and\,uniform\,lighting\,throughout\,the\,room.\,/\,Emergency:\,Emergency\,Module\,And Control of Control$ available in all versions, length 1405 mm. In normal use, it uses the same power consumption as the standard In-Flnity. In emergency use, it emits 10% of normal use during 3 hours. Endcaps: must be ordered separately. Consult Flos Architectural team for a configuration without end caps.