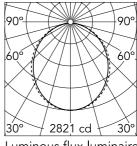

## Optical

| Direct         |
|----------------|
|                |
| Top LED        |
| Symmetric      |
| Diffused light |
| 103            |
| 107            |
|                |

Luminous flux luminaire 7470 lm

Insulation class

| Beam Angle: |                | 103°  |
|-------------|----------------|-------|
| h(m)        | E( <b>l</b> x) | D(m   |
| 1           | 2821           | 2.54  |
| 2           | 705            | 5.07  |
| 3           | 313            | 7.61  |
| 4           | 176            | 10.14 |
| 5           | 113            | 12.68 |