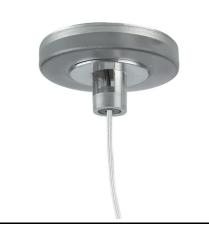

Metal End Cap. Recessed No Trim / Surface / Suspension Down. 100 mm (Colour Black) 08.9054.NS

Suspension kit 08.0030

Metal cover. Surface / Suspension Down. 100 mm 08.9054.06

Power supply rose 08.0031.00