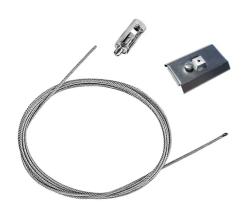

Metal End Cap. Recessed No Trim / Surface / Suspension Down. 100 mm (Colour Black) 08.9054.NS

Suspension kit 08.0030

Metal cover. Surface / Suspension Down. 100 mm 08.9054.06

Power supply rose 08.0031.00