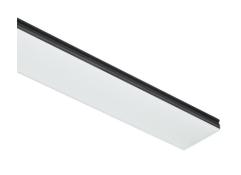

## N10D254G02B - Anodized Grey

LED modular system for suspended installation, including LED luminaires, aluminum installation profile, and diffusers. Drivers included in lighting modules for 220-240V connection to mains or to other lighting modules. Suspension kit not included.

#### Mountings Environment

Suspension Indoor dry location

96 100

| - | L      |  |
|---|--------|--|
|   | शन्त्र |  |

## **Physical**

| Color       | Anodized Grey |
|-------------|---------------|
| Orientation | Fixed         |
| Weight (kg) | 18.80         |
| Length (mm) | 2530          |