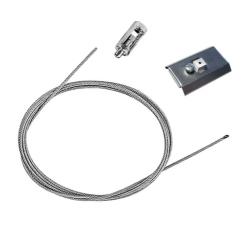

Metal End Cap. Recessed No Trim / Surface / Suspension Down. 100 mm (Colour White) 08.9054.40

Suspension kit 08.0030

Metal cover. Surface / Suspension Down. 100 mm 08.9054.06

Power supply rose 08.0031.00