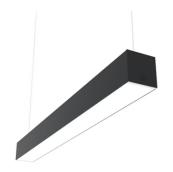

# In-Finity 100 Suspension Down 4000K General Lighting

### ■ N10D194G14B - Black

LED modular system for suspended installation, including LED luminaires, aluminum installation profile, and diffusers. Drivers included in lighting modules for 220-240V connection to mains or to other lighting modules. Suspension kit not included.

## Physical

| Color       | Black |
|-------------|-------|
| Orientation | Fixed |
| Weight (kg) | 17.70 |
| Length (mm) | 1970  |