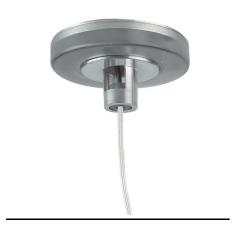

Metal End Cap. Recessed No Trim / Surface / Suspension Down. 100 mm (Colour White) 08.9054.40

Suspension kit 08.0030

Metal cover. Surface / Suspension Down. 100 mm 08.9054.06

Power supply rose 08.0031.00