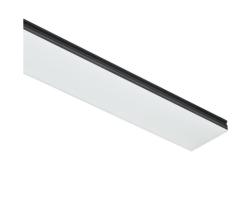

## Note

 $Opal\,Diffuser:\,Diffuse,\,glare\,free\,and\,uniform\,lighting\,throughout\,the\,room.\,/\,Emergency:\,Emergency\,Module\,And Control of Control$ available in all versions, length 1405 mm. In normal use, it uses the same power consumption as the standard In-Flnity. In emergency use, it emits 10% of normal use during 3 hours. Endcaps: must be ordered separately. Consult Flos Architectural team for a configuration without end caps.

## In-Finity 100 Suspension Down 4000K General Lighting

Metal End Cap. Recessed No Trim / Surface / Suspension Down. 100 mm (Colour Black) 08.9054.NS

500 mm opal diffuser. Diffuse, glare free and uniform lighting throughout the room 08.0111.00