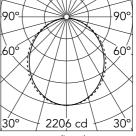

Luminous flux luminaire

| Beam Angle: |                | 103   |
|-------------|----------------|-------|
| h(m)        | E( <b>l</b> x) | D(m   |
| 1           | 2206           | 2.54  |
| 2           | 551            | 5.07  |
| 3           | 245            | 7.61  |
| 4           | 138            | 10.14 |
| 5           | 88             | 12 68 |