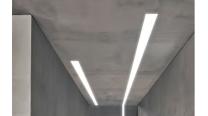

#### Mountings Environment

Suspension Indoor dry location

| •                  |                |
|--------------------|----------------|
| Lighting type      | Direct         |
| LED type           | Top LED        |
| Light distribution | Symmetric      |
| Optical type       | Diffused light |
| Beam angle (°)     | 103            |

## Note

 $Opal\ Diffuser:\ Diffuse,\ glare\ free\ and\ uniform\ lighting\ throughout\ the\ room.\ /\ Emergency:\ Emergency\ Module$ available in all versions, length 1405 mm. In normal use, it uses the same power consumption as the standard In-Flnity. In emergency use, it emits 10% of normal use during 3 hours. Endcaps: must be ordered separately. Consult Flos Architectural team for a configuration without end caps.