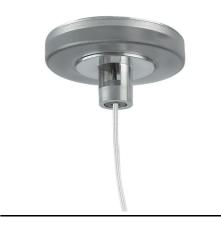

## In-Finity 100 Suspension Down 4000K General Lighting

FLOS 5

Suspension kit 08.0030

Metal cover. Surface / Suspension Down. 100 mm 08.9054.06

Power supply rose 08.0031.00

Metal End Cap. Recessed No Trim / Surface / Suspension Down. 100 mm (Colour Anodized Grey) 08.9054.02