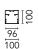

## **Physical**

| Color       | Black |
|-------------|-------|
| Orientation | Fixed |
| Weight (kg) | 7.40  |
| Length (mm) | 1125  |