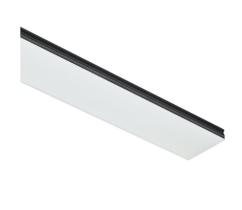

#### Mountings Environment

Suspension Indoor dry location

| •                  |                |
|--------------------|----------------|
| Lighting type      | Direct         |
| LED type           | Top LED        |
| Light distribution | Symmetric      |
| Optical type       | Diffused light |
| Beam angle (°)     | 103            |

## Note

 $Opal\ Diffuser:\ Diffuse,\ glare\ free\ and\ uniform\ lighting\ throughout\ the\ room.\ /\ Emergency:\ Emergency\ Module$ available in all versions, length 1405 mm. In normal use, it uses the same power consumption as the standard In-Flnity. In emergency use, it emits 10% of normal use during 3 hours. Endcaps: must be ordered separately. Consult Flos Architectural team for a configuration without end caps.