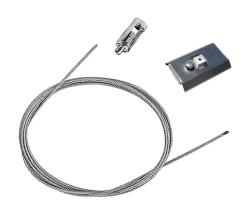

## In-Finity 100 Suspension Down 4000K General Lighting

FLOS 5

Suspension kit 08.0030

Metal cover. Surface / Suspension Down. 100 mm 08.9054.06

Power supply rose 08.0031.00

Metal End Cap. Recessed No Trim / Surface / Suspension Down. 100 mm (Colour Anodized Grey) 08.9054.02