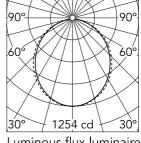

107

50/60

Beam Angle: 103° E(lx) h(m) D(m) 1254 2.54 2 313 5.07 3 139 7.61 4 78 10.14 50 12.68

Luminous flux luminaire 3320 lm

Insulation class

| Electrical     |
|----------------|
| Frequency (Hz) |

Optical