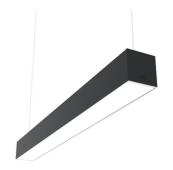

### ■ N10D114G14B - Black

LED modular system for suspended installation, including LED luminaires, aluminum installation profile, and diffusers. Drivers included in lighting modules for 220-240V connection to mains or to other lighting modules. Suspension kit not included.

## **Physical**

| Color       | Black |
|-------------|-------|
| Orientation | Fixed |
| Weight (kg) | 7.40  |
| Length (mm) | 1125  |