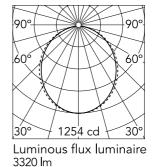

#### Main specifications

| Lamp category  | LED     |
|----------------|---------|
| Power (W)      | 25.5W/m |
| CCT (K)        | 4000K   |
| CRI            | 80      |
| Net lumen (lm) | 3320    |

#### Mountings Environment

Suspension Indoor dry location

| L |  |
|---|--|
|   |  |

| •                      |                |
|------------------------|----------------|
| Lighting type          | Direct         |
| LED type               | Top LED        |
| Light distribution     | Symmetric      |
| Optical type           | Diffused light |
| Beam angle (°)         | 103            |
| Beam angle C90-270 (°) | 107            |

Insulation class

E(lx) h(m) D(m) 1254 2.54 2 313 5.07 3 139 7.61 4 78 10.14 50 12.68

Beam Angle: 103°