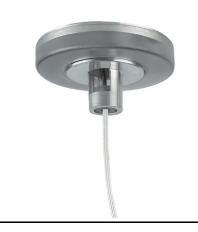

Power supply rose 08.0031.00

Metal End Cap. Recessed No Trim / Surface / Suspension Down. 100 mm (Colour Anodized Grey) 08.9054.02

500 mm opal diffuser. Diffuse, glare free and uniform lighting throughout the room 08.0111.00