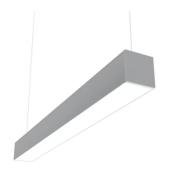

## N10D114G02B - Anodized Grey

LED modular system for suspended installation, including LED luminaires, aluminum installation profile, and diffusers. Drivers included in lighting modules for 220-240V connection to mains or to other lighting modules. Suspension kit not included.

### **Physical**

| Color       | Anodized Grey |
|-------------|---------------|
| Orientation | Fixed         |
| Weight (kg) | 7.40          |
| Length (mm) | 1125          |