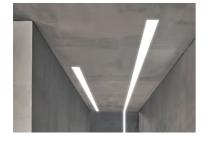

#### Note

 $Opal\ Diffuser:\ Diffuse,\ glare\ free\ and\ uniform\ lighting\ throughout\ the\ room.\ /\ Emergency:\ Emergency\ Module$ available in all versions, length 1405 mm. In normal use, it uses the same power consumption as the standard In-Flnity. In emergency use, it emits 10% of normal use during 3 hours. Endcaps: must be ordered separately. Consult Flos Architectural team for a configuration without end caps.