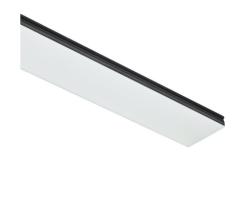

Power supply rose 08.0031.00

Metal End Cap. Recessed No Trim / Surface / Suspension Down. 100 mm (Colour Anodized Grey) 08.9054.02

500 mm opal diffuser. Diffuse, glare free and uniform lighting throughout the room 08.0111.00