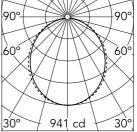

#### Mountings Environment

Suspension Indoor dry location

Lighting type Direct LED type Top LED Light distribution Symmetric Optical type Diffused light Beam angle (°) 103 Beam angle C90-270 (°) 107

Luminous flux luminaire

| Beam Angle: |       | 103   |
|-------------|-------|-------|
| h(m)        | E(lx) | D(m   |
| 1           | 941   | 2.54  |
| 2           | 235   | 5.07  |
| 3           | 105   | 7.6   |
| 4           | 59    | 10.14 |
| 5           | 38    | 12 68 |