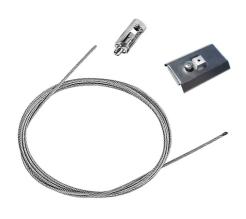

# In-Finity 100 Suspension Down 4000K General Lighting Dali

Suspension kit 08.0030

Metal cover. Surface / Suspension Down. 100 mm 08.9054.06

Metal End Cap. Recessed No Trim / Surface / Suspension Down. 100 mm (Colour Anodized Grey) 08.9054.02