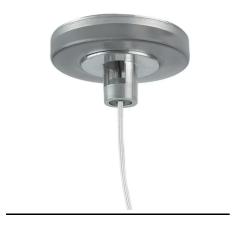

1405 mm. In normal use, it uses the same power consumption as the standard In-Flnity. In emergency use, it emits 10% of normal use during 3 hours. Endcaps: must be ordered separately. Consult Flos Architectural team for a configuration without end caps.

# In-Finity 100 Suspension Down 4000K General Lighting Dali







Suspension kit 08.0030

Metal cover. Surface / Suspension Down. 100 mm 08.9054.06

Metal End Cap. Recessed No Trim / Surface / Suspension Down. 100 mm (Colour Anodized Grey) 08.9054.02







Metal End Cap. Recessed No Trim / Surface / Suspension Down. 100 mm (Colour Black) 08.9054.NS

500 mm opal diffuser. Diffuse, glare free and uniform lighting throughout the room 08.0111.00

Metal End Cap. Recessed No Trim / Surface / Suspension Down. 100 mm (Colour White) 08.9054.40



Power supply rose. Dali 08.0031.00.DA