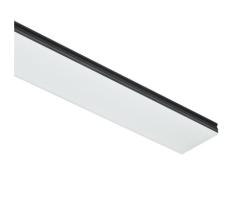

### ■ N10D084G14BDA - Black

LED modular system for suspended installation, including LED luminaires, aluminum installation profile, and diffusers. Drivers included in lighting modules for 220-240V connection to mains or to other lighting modules. Suspension kit not included.

#### Mountings Environment

Suspension Indoor dry location

Lighting type Direct LED type Top LED Light distribution Symmetric Optical type Diffused light Beam angle (°) 103 Beam angle C90-270 (°) 107

Luminous flux luminaire

# Note

Opal Diffuser: Diffuse, glare free and uniform lighting throughout the room. / Emergency: Emergency Module available in all versions, length 1405 mm. In normal use, it uses the same power consumption as the standard In-Flnity. In emergency use, it emits 10% of normal use during 3 hours. Endcaps: must be ordered separately. Consult Flos Architectural team for a configuration without end caps.