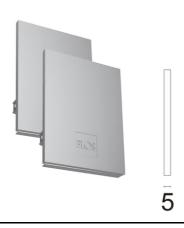

# In-Finity 100 Suspension Down 4000K General Lighting Dali

Power supply rose. Dali 08.0031.00.DA

Metal End Cap. Recessed No Trim / Surface / Suspension Down. 100 mm (Colour Anodized Grey) 08.9054.02

Metal End Cap. Recessed No Trim / Surface / Suspension Down. 100 mm (Colour Black) 08.9054.NS

500 mm opal diffuser. Diffuse, glare

free and uniform lighting throughout

Metal End Cap. Recessed No Trim / Surface / Suspension Down. 100 mm (Colour White) 08.9054.40

Suspension kit 08.0030

Metal cover. Surface / Suspension