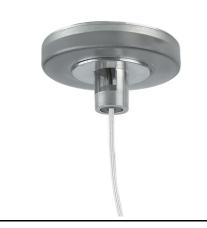

# In-Finity 100 Suspension Down 4000K General Lighting Dali

Power supply rose. Dali 08.0031.00.DA

Metal End Cap. Recessed No Trim / Surface / Suspension Down. 100 mm (Colour Anodized Grey) 08.9054.02

Metal End Cap. Recessed No Trim / Surface / Suspension Down. 100 mm (Colour Black) 08.9054.NS