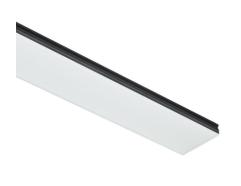

### N10D054G30BDA - White

LED modular system for suspended installation, including LED luminaires, aluminum installation profile, and diffusers. Drivers included in lighting modules for 220-240V connection to mains or to other lighting modules. Suspension kit not included.

#### Mountings Environment

Suspension Indoor dry location

Beam Angle: 103°

E(lx)

638

160

71

D(m)

2.54

5.07

7.61

h(m)

2

3

Lighting type Direct LED type Top LED Light distribution Symmetric Optical type Diffused light Beam angle (°) 103 Beam angle C90-270 (°) 107

4 40 10.14 26 12.68