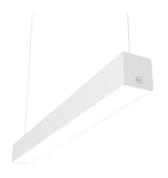

# In-Finity 100 Suspension Down 4000K General Lighting Dali

### N10D054G30BDA - White

LED modular system for suspended installation, including LED luminaires, aluminum installation profile, and diffusers. Drivers included in lighting modules for 220-240V connection to mains or to other lighting modules. Suspension kit not included.

# **Emergency Physical**

| Color       | White |
|-------------|-------|
| Orientation | Fixed |
| Weight (kg) | 4     |
| Lenath (mm) | 565   |