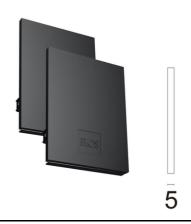

500 mm opal diffuser. Diffuse, glare

free and uniform lighting throughout

Metal End Cap. Recessed No Trim / Surface / Suspension Down. 100 mm (Colour White) 08.9054.40

Suspension kit 08.0030

Metal cover. Surface / Suspension

Down. 100 mm 08.9054.06

the room 08.0111.00