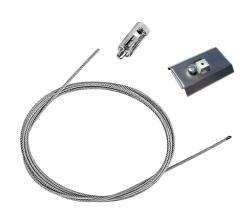

# In-Finity 100 Suspension Down 4000K General Lighting Dali

Power supply rose. Dali 08.0031.00.DA

Metal End Cap. Recessed No Trim / Surface / Suspension Down. 100 mm (Colour Anodized Grey) 08.9054.02

Metal End Cap. Recessed No Trim / Surface / Suspension Down. 100 mm (Colour Black) 08.9054.NS

500 mm opal diffuser. Diffuse, glare

free and uniform lighting throughout

Metal End Cap. Recessed No Trim / Surface / Suspension Down. 100 mm (Colour White) 08.9054.40

Suspension kit 08.0030

Metal cover. Surface / Suspension

Down. 100 mm 08.9054.06

the room 08.0111.00