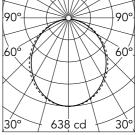

#### Mountings Environment

Suspension Indoor dry location

Beam Angle: 103°

E(lx)

638

160

71

D(m)

2.54

5.07

7.61

h(m)

2

3

Lighting type Direct LED type Top LED Light distribution Symmetric Optical type Diffused light Beam angle (°) 103 Beam angle C90-270 (°) 107

4 40 10.14 26 12.68