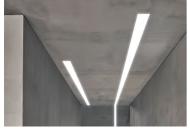

Mountings Environment Suspension Indoor dry location

## Optical

Lighting type Direct LED type Top LED Light distribution Symmetric Optical type Beam angle (°) Diffused light 103 Beam angle C90-270 (°) 107

Luminous flux luminaire 1322 lm

| Beam Angle: |       | 103°  |
|-------------|-------|-------|
| h(m)        | E(lx) | D(m)  |
| 1           | 499   | 2.54  |
| 2           | 125   | 5.07  |
| 3           | 55    | 7.61  |
| 4           | 31    | 10.14 |
| 5           | 20    | 12 68 |

#### Note

Opal Diffuser: Diffuse, glare free and uniform lighting throughout the room. / Emergency: Emergency Module available in all versions, length 1405 mm. In normal use, it uses the same power consumption as the standard In-Flnity. In emergency use, it emits 10% of normal use during 3 hours. Endcaps: must be ordered separately. Consult Flos Architectural team for a configuration without end caps.