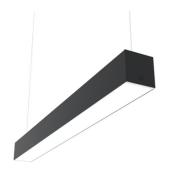

# In-Finity 100 Suspension Down 3000K General Lighting Dali

#### ■ N10D053G14BDA - Black

LED modular system for suspended installation, including LED luminaires, aluminum installation profile, and diffusers. Drivers included in lighting modules for 220-240V connection to mains or to other lighting modules. Suspension kit not included.

#### Physical

| Color       | Black |
|-------------|-------|
| Orientation | Fixed |
| Weight (kg) | 4     |
| Lenath (mm) | 565   |