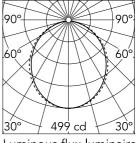

## Optical

Lighting type Direct LED type Top LED Light distribution Symmetric Optical type Beam angle (°) Diffused light 103 Beam angle C90-270 (°) 107

Luminous flux luminaire 1322 lm

| Beam Angle: |       | 103°  |
|-------------|-------|-------|
| h(m)        | E(lx) | D(m)  |
| 1           | 499   | 2.54  |
| 2           | 125   | 5.07  |
| 3           | 55    | 7.61  |
| 4           | 31    | 10.14 |
| 5           | 20    | 12 68 |