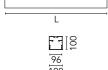

#### Physical

| Color       | Black |
|-------------|-------|
| Orientation | Fixed |
| Weight (kg) | 4     |
| Lenath (mm) | 565   |