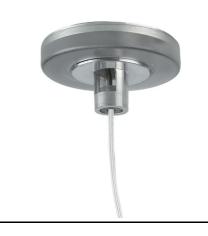

Suspension kit 08.0030

Metal cover. Surface / Suspension Down. 100 mm 08.9054.06

Power supply rose. Dali 08.0031.00.DA

Metal End Cap. Recessed No Trim / Surface / Suspension Down. 100 mm (Colour Anodized Grey) 08.9054.02