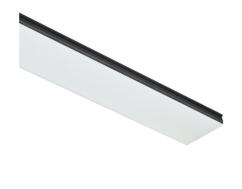

### In-Finity 100 Suspension Down 3000K General Lighting Dali

Metal End Cap. Recessed No Trim / Surface / Suspension Down. 100 mm (Colour Black) 08.9054.NS

500 mm opal diffuser. Diffuse, glare free and uniform lighting throughout the room 08.0111.00