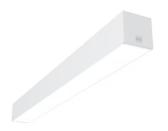

## In-Finity 100 Surface Emergency 4000K General Lighting Dali

## N10SEM4G30BDA - White

LED modular system for surface installation, including LED luminaires, aluminum installation profile, and diffusers. Drivers included in lighting modules for 220-240V connection to mains or to other lighting modules.

| Main specifications  Lamp category Power (W) CCT (K) CRI Mountings     | LED<br>25.5W/m<br>4000K<br>80<br>Surface                | Environment | Indoor dry location |
|------------------------------------------------------------------------|---------------------------------------------------------|-------------|---------------------|
| Optical Lighting type LED type Light distribution Optical type         | Direct<br>Top LED<br>Symmetric<br>Diffused light        |             |                     |
| Electrical  Dimmable  Driver  Driver type  Emergency  Insulation class | Yes<br>Integrated<br>Dimmable DALI<br>1<br>Without<br>I |             |                     |
| Physical Color Orientation Weight (kg) Length (mm)                     | White<br>Fixed<br>8.20<br>1400                          |             |                     |