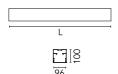

| Main specifications  Lamp category Power (W) CCT (K) CRI Mountings     | LED<br>25.5W/m<br>4000K<br>80<br>Surface                | Environment | Indoor dry location |
|------------------------------------------------------------------------|---------------------------------------------------------|-------------|---------------------|
| Optical Lighting type LED type Light distribution Optical type         | Direct<br>Top LED<br>Symmetric<br>Diffused light        |             |                     |
| Electrical  Dimmable  Driver  Driver type  Emergency  Insulation class | Yes<br>Integrated<br>Dimmable DALI<br>1<br>Without<br>I |             |                     |
| Physical Color Orientation Weight (kg) Length (mm)                     | White<br>Fixed<br>8.20<br>1400                          |             |                     |