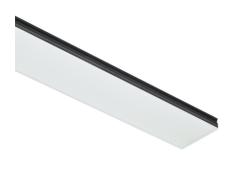

## In-Finity 100 Surface Emergency 4000K General Lighting Dali

## N10SEM4G30BDA - White

LED modular system for surface installation, including LED luminaires, aluminum installation profile, and diffusers. Drivers included in lighting modules for 220-240V connection to mains or to other lighting modules.

| Main specifications  Lamp category Power (W) CCT (K) CRI Mountings     | LED<br>25.5W/m<br>4000K<br>80<br>Surface                | Environment | Indoor dry location |
|------------------------------------------------------------------------|---------------------------------------------------------|-------------|---------------------|
| Optical Lighting type LED type Light distribution Optical type         | Direct<br>Top LED<br>Symmetric<br>Diffused light        |             |                     |
| Electrical  Dimmable  Driver  Driver type  Emergency  Insulation class | Yes<br>Integrated<br>Dimmable DALI<br>1<br>Without<br>I |             |                     |
| Physical Color Orientation Weight (kg) Length (mm)                     | White<br>Fixed<br>8.20<br>1400                          |             |                     |

## Note

 $Opal\ Diffuser:\ Diffuse,\ glare\ free\ and\ uniform\ lighting\ throughout\ the\ room.\ /\ Emergency:\ Emergency\ Module$ available in all versions, length 1405 mm. In normal use, it uses the same power consumption as the standard In-Flnity. In emergency use, it emits 10% of normal use during 3 hours. Endcaps: must be ordered separately. Consult Flos Architectural team for a configuration without end caps.