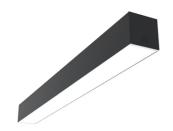

## ■ N10SEM4G14BDA - Black

LED modular system for surface installation, including LED luminaires, aluminum installation profile, and diffusers. Drivers included in lighting modules for 220-240V connection to mains or to other lighting modules.

| Main specifications                                             |                                                  |             |                     |
|-----------------------------------------------------------------|--------------------------------------------------|-------------|---------------------|
| Lamp category Power (W) CCT (K) CRI Mountings                   | LED<br>25.5W/m<br>4000K<br>80<br>Surface         | Environment | Indoor dry location |
| Optical                                                         |                                                  |             |                     |
| Lighting type<br>LED type<br>Light distribution<br>Optical type | Direct<br>Top LED<br>Symmetric<br>Diffused light |             |                     |
| Electrical                                                      |                                                  |             |                     |
| Dimmable<br>Driver<br>Driver type                               | Yes<br>Integrated<br>Dimmable DALI<br>1          |             |                     |
| Emergency<br>Insulation class                                   | Without<br>I                                     |             |                     |
| Physical                                                        |                                                  |             |                     |
| Color<br>Orientation<br>Weight (kg)<br>Length (mm)              | Black<br>Fixed<br>8.20<br>1400                   |             |                     |