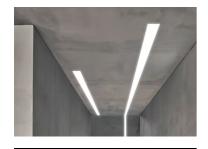

## Note

Opal Diffuser: Diffuse, glare free and uniform lighting throughout the room. / Emergency: Emergency Module available in all versions, length 1405 mm. In normal use, it uses the same power consumption as the standard In-Flnity. In emergency use, it emits 10% of normal use during 3 hours. Endcaps: must be ordered separately. Consult Flos Architectural team for a configuration without end caps.