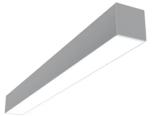

# In-Finity 100 Surface 4000K Micro-Prismatic Diffuser

#### N10S164U02B - Anodized Grey

LED modular system for surface installation, including LED luminaires, aluminum installation profile, and diffusers. Drivers included in lighting modules for 220-240V connection to mains or to other lighting modules.

#### Note

Micro-Prismatic Diffuser: Highly efficient multilayer diffuser that, thanks to its unique micro-prismatic texture, provides a glare free UGR<19 light beam. / Emergency: Emergency Module available in all versions, length 1405 mm. In normal use, it uses the same power consumption as the standard In-Flnity. In emergency use, it emits 10% of normal use during 3 hours. Endcaps: must be ordered separately. Consult Flos Architectural team for a configuration without end caps.