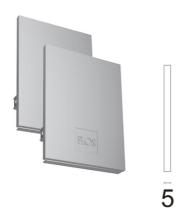

# In-Finity 100 Surface 4000K Micro-Prismatic Diffuser

500 mm micro-prismatic diffuser. Highly efficient multilayer diffuser that, thanks to its unique microprismatic texture, provides a glare free UGR<19 light beam 08.0114.00 Metal End Cap. Recessed No Trim / Surface / Suspension Down. 100 mm (Colour White) 08.9054.40 Metal cover. Surface / Suspension Down. 100 mm 08.9054.06