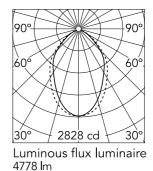

## Main specifications

| -amp caregory | LLD     |
|---------------|---------|
| Power (W)     | 25.5W/m |
| CCT (K)       | 4000K   |
| CRI           | 80      |
|               |         |

LED

Net lumen (lm) 4778

### Optical

| Lighting type          | Direct         |
|------------------------|----------------|
| LED type               | Top LED        |
| Light distribution     | Symmetric      |
| Optical type           | Diffused light |
| Beam angle (°)         | 73             |
| Beam angle C90-270 (°) | 81             |

Insulation class

| h(m) | E(lx) | D(m) |
|------|-------|------|
| 1    | 2828  | 1.47 |
| 2    | 707   | 2.95 |
| 3    | 314   | 4.42 |
| 4    | 177   | 5.90 |
| 5    | 113   | 7.37 |
|      |       |      |

Beam Angle:

73°