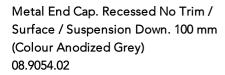

# In-Finity 100 Surface 4000K Micro-Prismatic Diffuser

500 mm micro-prismatic diffuser. Highly efficient multilayer diffuser that, thanks to its unique microprismatic texture, provides a glare free UGR<19 light beam 08.0114.00 Metal End Cap. Recessed No Trim / Surface / Suspension Down. 100 mm (Colour White) 08.9054.40 Metal cover. Surface / Suspension Down. 100 mm 08.9054.06