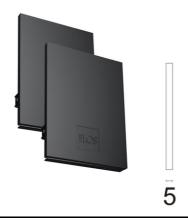

Metal End Cap. Recessed No Trim / Surface / Suspension Down. 100 mm (Colour Black) 08.9054.NS