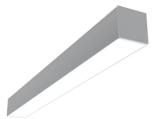

# In-Finity 100 Surface 4000K Micro-Prismatic Diffuser

#### N10S164U02B - Anodized Grey

LED modular system for surface installation, including LED luminaires, aluminum installation profile, and diffusers. Drivers included in lighting modules for 220-240V connection to mains or to other lighting modules.

#### Note

Micro-Prismatic Diffuser: Highly efficient multilayer diffuser that, thanks to its unique micro-prismatic texture, provides a glare free UGR<19 light beam. / Emergency: Emergency Module available in all versions, length 1405 mm. In normal use, it uses the same power consumption as the standard In-Flnity. In emergency use, it emits 10% of normal use during 3 hours. Endcaps: must be ordered separately. Consult Flos Architectural team for a configuration without end caps.