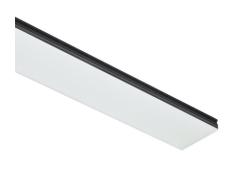

#### Note

 $Opal\ Diffuser: Diffuse,\ glare\ free\ and\ uniform\ lighting\ throughout\ the\ room.\ /\ Emergency:\ Emergency\ Module$ available in all versions, length 1405 mm. In normal use, it uses the same power consumption as the standard In-Flnity. In emergency use, it emits 10% of normal use during 3 hours. Endcaps: must be ordered separately. Consult Flos Architectural team for a configuration without end caps.

500 mm opal diffuser. Diffuse, glare free and uniform lighting throughout the room 08.0111.00

Metal End Cap. Recessed No Trim / Surface / Suspension Down. 100 mm (Colour White) 08.9054.40