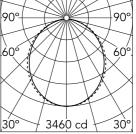

Indoor dry location

Lighting type Direct LED type Light distribution Top LED Symmetric Optical type Diffused light Beam angle (°) 103 Beam angle C90-270 (°) 107

Luminous flux luminaire

Beam Angle: 103° h(m) E(Ix)D(m) 3460 2.54 2 865 5.07 3 384 7.61 4 216 10.14 5 138 12.68