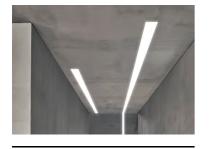

Note

Opal Diffuser: Diffuse, glare free and uniform lighting throughout the room. / Emergency: Emergency Module available in all versions, length 1405 mm. In normal use, it uses the same power consumption as the standard In-Flnity. In emergency use, it emits 10% of normal use during 3 hours. Endcaps: must be ordered separately. Consult Flos Architectural team for a configuration without end caps.

500 mm opal diffuser. Diffuse, glare free and uniform lighting throughout the room 08.0111.00

Metal End Cap. Recessed No Trim / Surface / Suspension Down. 100 mm (Colour White) 08.9054.40 Metal cover. Surface / Suspension Down. 100 mm 08.9054.06