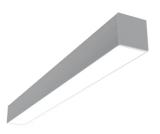

## In-Finity 100 Surface 4000K General Lighting Dali

## N10S164G02BDA - Anodized Grey

LED modular system for surface installation, including LED luminaires, aluminum installation profile, and diffusers. Drivers included in lighting modules for 220-240V connection to mains or to other lighting modules.

| Main specifications<br>Lamp category<br>Power (W)<br>CCT (K)<br>CRI<br>Net lumen (lm)                                  | LED<br>25.5W/m<br>4000K<br>80<br>5010                          | Mountings<br>Environment                                  | Surface<br>Indoor dry location                                                                                                             |
|------------------------------------------------------------------------------------------------------------------------|----------------------------------------------------------------|-----------------------------------------------------------|--------------------------------------------------------------------------------------------------------------------------------------------|
| Optical<br>Lighting type<br>LED type<br>Light distribution<br>Optical type<br>Beam angle (°)<br>Beam angle C90-270 (°) | Direct<br>Top LED<br>Symmetric<br>Diffused light<br>103<br>107 | 90°<br>60°<br>30° 1892 cd<br>Luminous flux lut<br>5010 lm | Beam Angle: $103^{\circ}$<br>h(m)  E(k)  D(m)<br>1  1892  2.54<br>2  473  5.07<br>3  210  7.61<br>4  118  10.14<br>5  76  12.68<br>minaire |
| Electrical<br>Frequency (Hz)<br>Dimmable<br>Driver<br>Driver type<br>Emergency                                         | 50/60<br>Yes<br>Integrated<br>Dimmable DALI<br>1<br>Without    | Insulation class                                          | 1                                                                                                                                          |
| Physical<br>Color<br>Orientation<br>Weight (kg)<br>Length (mm)                                                         | Anodized Grey<br>Fixed<br>16.20<br>1690                        |                                                           |                                                                                                                                            |