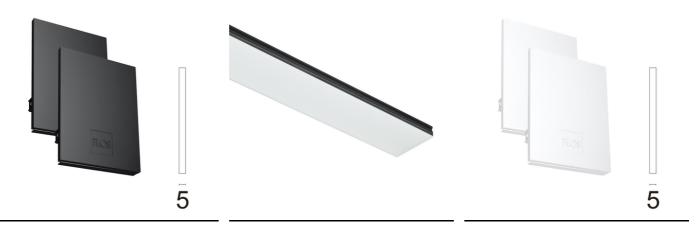

## ■ N10S054G14BDA - Black

LED modular system for surface installation, including LED luminaires, aluminum installation profile, and diffusers. Drivers included in lighting modules for 220-240V connection to mains or to other lighting modules.

#### Note

 $Opal\ Diffuser: Diffuse,\ glare\ free\ and\ uniform\ lighting\ throughout\ the\ room.\ /\ Emergency:\ Emergency\ Module$ available in all versions, length 1405 mm. In normal use, it uses the same power consumption as the standard In-Flnity. In emergency use, it emits 10% of normal use during 3 hours. Endcaps: must be ordered separately. Consult Flos Architectural team for a configuration without end caps.