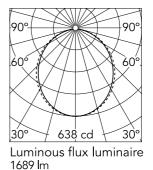

1689

#### Optical

Net lumen (lm)

| Lighting type          | Direct         |
|------------------------|----------------|
| LED type               | Top LED        |
| Light distribution     | Symmetric      |
| Optical type           | Diffused light |
| Beam angle (°)         | 103            |
| Beam angle C90-270 (°) | 107            |

Beam Angle: 103° h(m) E(Ix)D(m) 638 2.54 2 160 5.07 3 71 7.61 4 40 10.14 5 26 12.68

| Frequency (Hz) | 50/60      | Insulation class | I |
|----------------|------------|------------------|---|
| Dimmable       | Yes        |                  |   |
| Driver         | Integrated |                  |   |