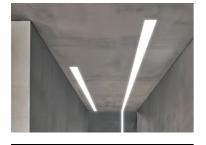

## In-Finity 100 Surface 3000K General Lighting Dali

N10S253G30BDA - White

LED modular system for surface installation, including LED luminaires, aluminum installation profile, and diffusers. Drivers included in lighting modules for 220-240V connection to mains or to other lighting modules.

Note

Opal Diffuser: Diffuse, glare free and uniform lighting throughout the room. / Emergency: Emergency Module available in all versions, length 1405 mm. In normal use, it uses the same power consumption as the standard In-Flnity. In emergency use, it emits 10% of normal use during 3 hours. Endcaps: must be ordered separately. Consult Flos Architectural team for a configuration without end caps.