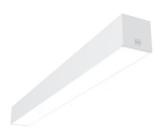

## In-Finity 100 Surface 3000K General Lighting Dali

N10S253G30BDA - White

LED modular system for surface installation, including LED luminaires, aluminum installation profile, and diffusers. Drivers included in lighting modules for 220-240V connection to mains or to other lighting modules.

## In-Finity 100 Surface 3000K General Lighting Dali

Metal cover. Surface / Suspension Down. 100 mm 08.9054.06

Metal End Cap. Recessed No Trim / Surface / Suspension Down. 100 mm (Colour Anodized Grey) 08.9054.02