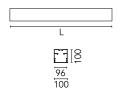

| Main specifications                                                                                         |                                                                |                                                          |                                |
|-------------------------------------------------------------------------------------------------------------|----------------------------------------------------------------|----------------------------------------------------------|--------------------------------|
| Lamp category<br>Power (W)<br>CCT (K)<br>CRI<br>Net lumen (lm)                                              | LED<br>25.5W/m<br>3000K<br>80<br>7001                          | Mountings<br>Environment                                 | Surface<br>Indoor dry location |
| Optical                                                                                                     |                                                                |                                                          |                                |
| Lighting type<br>LED type<br>Light distribution<br>Optical type<br>Beam angle (°)<br>Beam angle C90-270 (°) | Direct<br>Top LED<br>Symmetric<br>Diffused light<br>103<br>107 | 90°<br>60°<br>30° 2644 cd<br>Luminous flux lu<br>7001 lm |                                |
| Electrical                                                                                                  |                                                                |                                                          |                                |
| Frequency (Hz)<br>Dimmable<br>Driver<br>Driver type<br>Emergency                                            | 50/60<br>Yes<br>Integrated<br>Dimmable DALI<br>1<br>Without    | Insulation class                                         | I                              |
| Physical                                                                                                    |                                                                |                                                          |                                |
| Color<br>Orientation<br>Weight (kg)<br>Length (mm)                                                          | White<br>Fixed<br>18.80<br>2530                                |                                                          |                                |