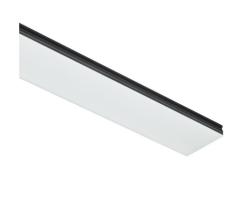

## N10S163G02BDA - Anodized Grey

LED modular system for surface installation, including LED luminaires, aluminum installation profile, and diffusers. Drivers included in lighting modules for 220-240V connection to mains or to other lighting modules.

## Physical

| Color       | Anodized Grey |
|-------------|---------------|
| Orientation | Fixed         |
| Weight (kg) | 16.20         |
| Length (mm) | 1690          |

#### Note

Opal Diffuser: Diffuse, glare free and uniform lighting throughout the room. / Emergency: Emergency Module available in all versions, length 1405 mm. In normal use, it uses the same power consumption as the standard In-Flnity. In emergency use, it emits 10% of normal use during 3 hours. Endcaps: must be ordered separately. Consult Flos Architectural team for a configuration without end caps.