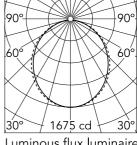

4434

h(m)E(lx)D(m)116752.5424195.0731867.61410510.1456712.68

Beam Angle: 103°

Luminous flux luminaire 4434 lm