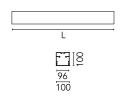

## Physical

| Color       | Anodized Grey |
|-------------|---------------|
| Orientation | Fixed         |
| Weight (kg) | 16.20         |
| Length (mm) | 1690          |