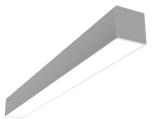

## N10S163G02BDA - Anodized Grey

LED modular system for surface installation, including LED luminaires, aluminum installation profile, and diffusers. Drivers included in lighting modules for 220-240V connection to mains or to other lighting modules.

## Physical

| Color       | Anodized Grey |
|-------------|---------------|
| Orientation | Fixed         |
| Weight (kg) | 16.20         |
| Length (mm) | 1690          |