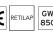

# In-Finity 100 Recessed Trim Flat Corner 4000K General Lighting

Metal cover. Recessed Trim. 100 mm (Colour Black) 08.9055.NS

500 mm opal diffuser. Diffuse, glare free and uniform lighting throughout the room 08.0111.00

Metal cover. Recessed Trim. 100 mm (Colour Anodized Grey) 08.9055.02

Metal cover. Recessed Trim. 100 mm (Colour White) 08.9055.40