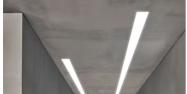

### Note

Opal Diffuser: Diffuse, glare free and uniform lighting throughout the room. / Emergency: Emergency Module available in all versions, length 1405 mm. In normal use, it uses the same power consumption as the standard In-Flnity. In emergency use, it emits 10% of normal use during 3 hours. Endcaps: must be ordered separately. Consult Flos Architectural team for a configuration without end caps.