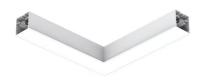

N10TFC4G30B - White

LED modular system for recessed Trim installation, including LED luminaires, aluminum installation profile and diffusers. Drivers included in lighting modules for 220-240V connection to mains or to other lighting modules.

# In-Finity 100 Recessed Trim Flat Corner 4000K General Lighting

Metal cover. Recessed Trim. 100 mm (Colour Black) 08.9055.NS

500 mm opal diffuser. Diffuse, glare free and uniform lighting throughout the room 08.0111.00