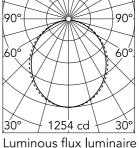

Net lumen (lm) Mountings **Environment** 

Recessed

Indoor dry location

Optical

Beam angle (°) Beam angle C90-270 (°) Direct Top LED Symmetric Diffused light 103 107

E(Ix)h(m) D(m) 1254 2.54 2 313 5.07 3 139 7.61 4 78 10.14

50 12.68

5

Beam Angle: 103°

3320 lm

Insulation class

| 25 max | 7 <u>\</u> \( \frac{1}{12} \) |
|--------|-------------------------------|
| 0788   | 3 // 49/50                    |