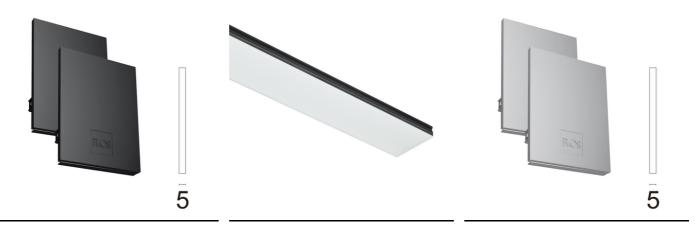

# In-Finity 100 Recessed Trim Flat Corner 4000K General Lighting

Metal cover. Recessed Trim. 100 mm (Colour Black) 08.9055.NS

500 mm opal diffuser. Diffuse, glare free and uniform lighting throughout the room 08.0111.00

Metal cover. Recessed Trim. 100 mm (Colour Anodized Grey) 08.9055.02

Metal cover. Recessed Trim. 100 mm (Colour White) 08.9055.40