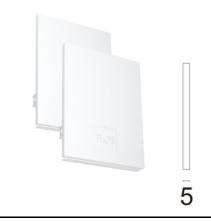

N10TFC4G30B - White

LED modular system for recessed Trim installation, including LED luminaires, aluminum installation profile and diffusers. Drivers included in lighting modules for 220-240V connection to mains or to other lighting modules.

# In-Finity 100 Recessed Trim Flat Corner 4000K General Lighting

Metal cover. Recessed Trim. 100 mm (Colour Black) 08.9055.NS

500 mm opal diffuser. Diffuse, glare free and uniform lighting throughout the room 08.0111.00

Metal cover. Recessed Trim. 100 mm (Colour Anodized Grey) 08.9055.02

Metal cover. Recessed Trim. 100 mm (Colour White) 08.9055.40