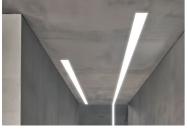

### Note

Opal Diffuser: Diffuse, glare free and uniform lighting throughout the room. / Emergency: Emergency Module available in all versions, length 1405 mm. In normal use, it uses the same power consumption as the standard In-Flnity. In emergency use, it emits 10% of normal use during 3 hours. Endcaps: must be ordered separately. Consult Flos Architectural team for a configuration without end caps.